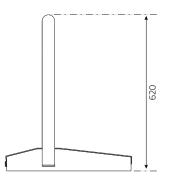

| D112      | D112         |
| Power supply                                   | 12 V      | 12 V         |
| Max. current                                   | 3 A       | 3 A          |
| GENERAL DATA                                   |           |              |
| Photovoltaic panel power                       | 5 W       | -            |
| Battery charger to 230 V                       | NO        | included     |
| Working temperature                            | -20+55 °C | -20 +55 °C   |
| Protection level                               | IP 54     | IP 54        |
| Weight                                         | 19 Kg     | 18,5 Kg      |
| Pallet                                         | 12 pcs    | 12 pcs       |

# **DOMOPARK**





## DIMENSIONS









Dimensions in **mm**