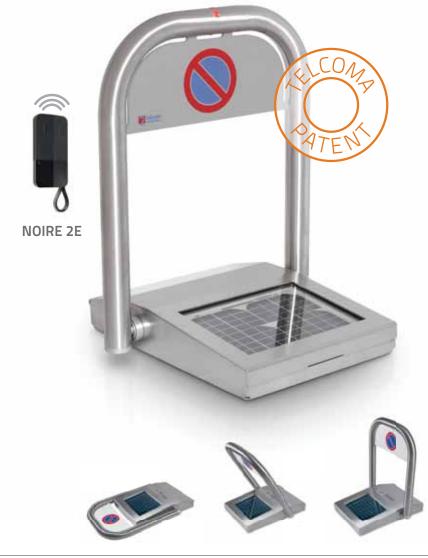

### **ELECTROMECHANICAL PARKING SAVER**

Automatic parking saver with inbuilt control unit. Ideal to preserve your own parking space against un authorized use.

The stainless steel structure makes it virtually indestructible. In case the curved arm is hit by a vehicle, the spring system inside prevents damage and brings the arm back into position.

Safe and precise thanks to the encoder control, it is also simple and easy to install. After fixing it to the ground it does not require any setting. The control unit is pre-programmed.

**Practical**, it can be installed anywhere. The in-built photovoltaic panel makes it suitable for use in any condition.

#### **DOMOPARK E**

Automatic parking saver with inbuilt solar panel. It is completely independent from the mains power supply. Works up to 4 months in total absence of light.