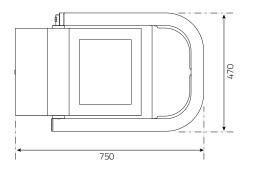

| D112      | D112         |
| Power supply                                   | 12 V      | 12 V         |
| Max. current                                   | 3 A       | 3 A          |
| GENERAL DATA                                   |           |              |
| Photovoltaic panel power                       | 5 W       | -            |
| Battery charger to 230 V                       | NO        | included     |
| Working temperature                            | -20+55 °C | -20 +55 °C   |
| Protection level                               | IP 54     | IP 54        |
| Weight                                         | 19 Kg     | 18,5 Kg      |
| Pallet                                         | 12 pcs    | 12 pcs       |

# **DOMOPARK**





## DIMENSIONS









Dimensions in **mm**