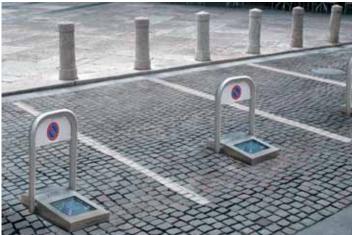

### **ELECTROMECHANICAL PARKING SAVER**

Automatic parking saver with inbuilt control unit. Ideal to preserve your own parking space against un authorized use.

The stainless steel structure makes it virtually indestructible. In case the curved arm is hit by a vehicle, the spring system inside prevents damage and brings the arm back into position.

Safe and precise thanks to the encoder control, it is also simple and easy to install. After fixing it to the ground it does not require any setting. The control unit is pre-programmed.

**Practical**, it can be installed anywhere. The in-built photovoltaic panel makes it suitable for use in any condition.