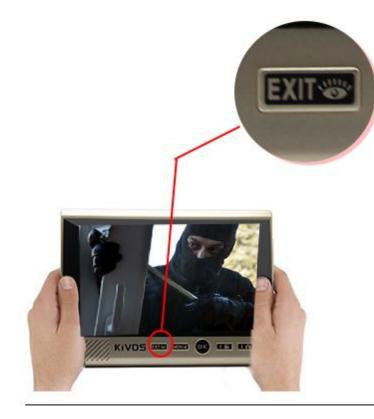

## monitor and Anti-theft

#### **Monitor function**

Indoor unit monitor outside, if you want to know what happen outside, just press the EXIT button anytime, safe & convenience.

Gosh, Being discovered