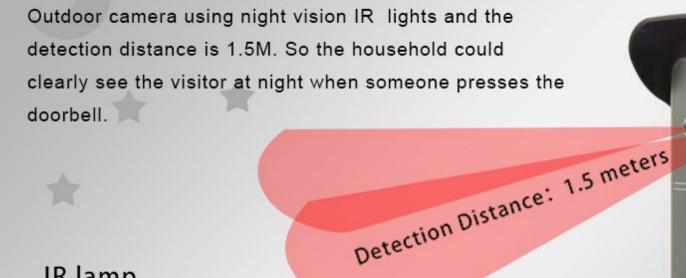

# **Outdoor Camera**

KIVOS

······

IR lamp

**KiVOS**<sup>®</sup>

Black and white image.