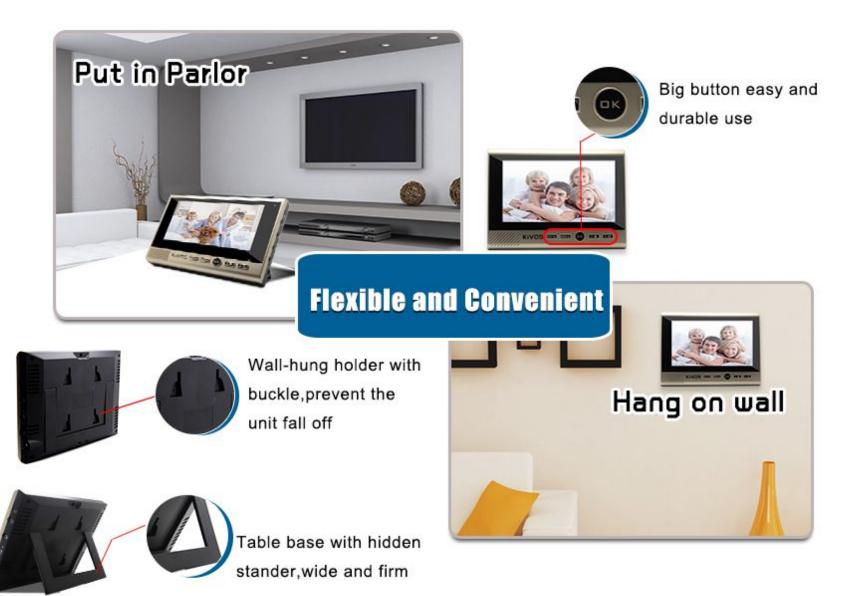

nctions**



Night Vision & Recording



# **Stable frequency**





# **Outdoor Camera**





KIVOS

······



IR lamp



**KiVOS**<sup>®</sup>

Black and white image.



## Features



Outdoor camera adopts new defense waterproof technology and the highest technical level reaches IP55 grade, which could protect the outdoor camera to work properly whenever it is in harsh environment.

## Waterproof







#### New arrival 7 Inch TFT Screen Fashionable and generous Language: English Idioma espanol Deutshc Langue francaise Pyccknn KIVOS LEITA LEITA (ON LUT) LUTA Large screen: 7 inch TFT screen **Color of monitor:** K/VOS INI 108 @ 419 10

----Silver Champagne ACCE NO. 000 00 000

Golden



## **Indoor monitor Parts1**





## **Indoor monitor Parts 2**





#### **Indoor monitor Parts 3**











#### **Motion sensor**



#### **Motion sensor function**

When people pass by the outdoor unit,motion sensor detect and record video automatically,store videos in TF card.

Attention:please set up detection function in indoor unit, detection sensitivity is adjustable.







## **Doorbell Function**



#### **Picture taking &** video recording function

When visitors press the doorbell button,outdoor unit call indoor unit and take picture or record video automatically.

Attention: picture taking and video recording function set up in indoor monitor.



Daytime









## monitor and Anti-theft



#### **Monitor function**

Indoor unit monitor outside, if you want to know what happen outside, just press the EXIT button anytime, safe & convenience.

Gosh, Being discovered