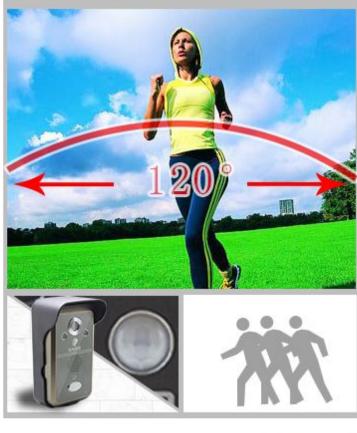

#### **Motion sensor**

#### **Motion sensor function**

When people pass by the outdoor unit,motion sensor detect and record video automatically,store videos in TF card.

Attention:please set up detection function in indoor unit, detection sensitivity is adjustable.