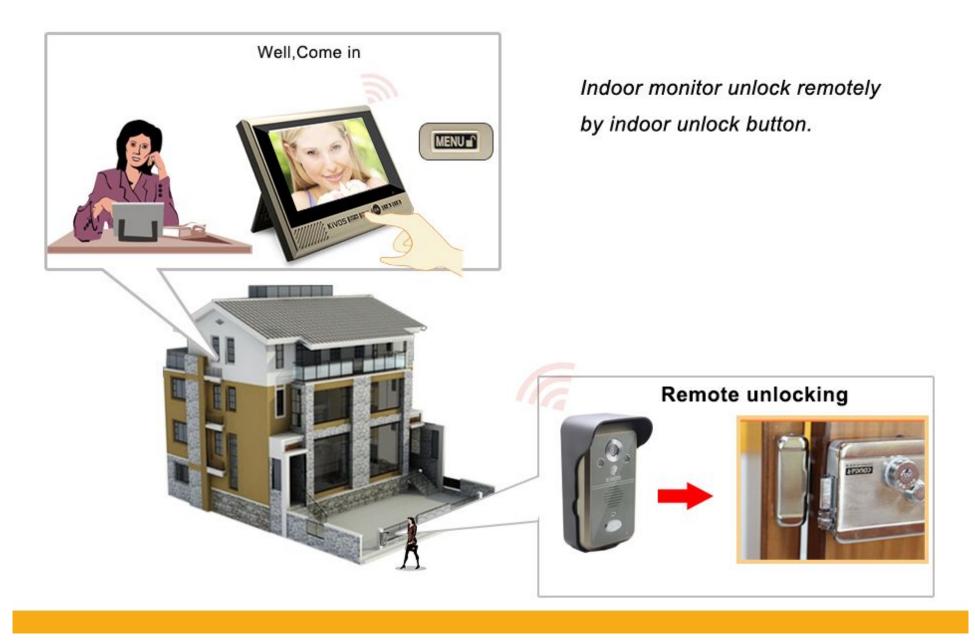

tention:please set up detection function in indoor unit, detection sensitivity is adjustable.







## **Doorbell Function**



#### **Picture taking &** video recording function

When visitors press the doorbell button,outdoor unit call indoor unit and take picture or record video automatically.

Attention: picture taking and video recording function set up in indoor monitor.



Daytime









## monitor and Anti-theft



#### **Monitor function**

Indoor unit monitor outside, if you want to know what happen outside, just press the EXIT button anytime, safe & convenience.

Gosh, Being discovered







#### Outdoor unit anti-theft

Both indoor and outdoor unit alarming when somebody take away the outdoor camera.







## Case 1





# Case 2



button, indoor screen will display