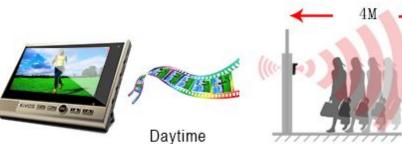

s IP55 grade, which could protect the outdoor camera to work properly whenever it is in harsh environment.

## Waterproof







#### New arrival 7 Inch TFT Screen Fashionable and generous Language: English Idioma espanol Deutshc Langue francaise Pyccknn KIVOS LEITA LEITA (ON LUT) LUTA Large screen: 7 inch TFT screen **Color of monitor:** K/VOS INI 108 @ 419 10

----Silver Champagne ACCE NO. 000 00 000

Golden



## **Indoor monitor Parts1**





## **Indoor monitor Parts 2**





#### **Indoor monitor Parts 3**











#### **Motion sensor**



#### **Motion sensor function**

When people pass by the outdoor unit,motion sensor detect and record video automatically,store videos in TF card.

Attention:please set up detection function in indoor unit, detection sensitivity is adjustable.







## **Doorbell Function**



#### **Picture taking &** video recording function

When visitors press the doorbell button,outdoor unit call indoor unit and take picture or record video automatically.

Attention: picture taking and video recording function set up in indoor monitor.



Daytime









## monitor and Anti-theft



#### **Monitor function**

Indoor unit monitor outside, if you want to know what happen outside, just press the EXIT button anytime, safe & convenience.

Gosh, Being discovered







#### Outdoor unit anti-theft

Both indoor and outdoor unit alarming when somebody take away the outdoor camera.







## Case 1





# Case 2



button, indoor screen will display