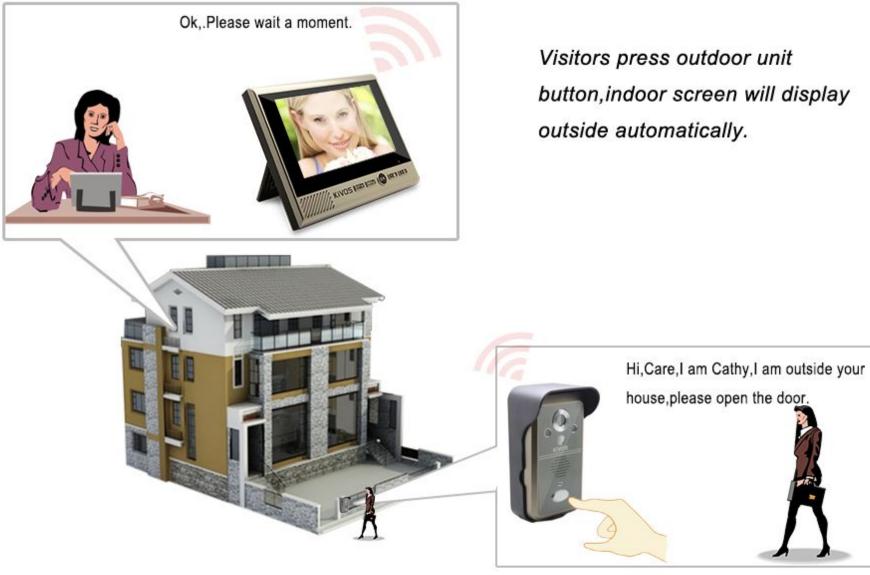

automatically,store videos in TF card.

Attention:please set up detection function in indoor unit, detection sensitivity is adjustable.







## **Doorbell Function**



#### **Picture taking &** video recording function

When visitors press the doorbell button,outdoor unit call indoor unit and take picture or record video automatically.

Attention: picture taking and video recording function set up in indoor monitor.



Daytime









## monitor and Anti-theft



#### **Monitor function**

Indoor unit monitor outside, if you want to know what happen outside, just press the EXIT button anytime, safe & convenience.

Gosh, Being discovered







#### Outdoor unit anti-theft

Both indoor and outdoor unit alarming when somebody take away the outdoor camera.







## Case 1





# Case 2



button, indoor screen will display