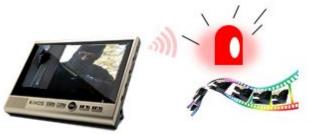

#### Outdoor unit anti-theft

Both indoor and outdoor unit alarming when somebody take away the outdoor camera.