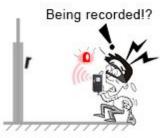

#### Outdoor unit anti-theft

Both indoor and outdoor unit alarming when somebody take away the outdoor camera.