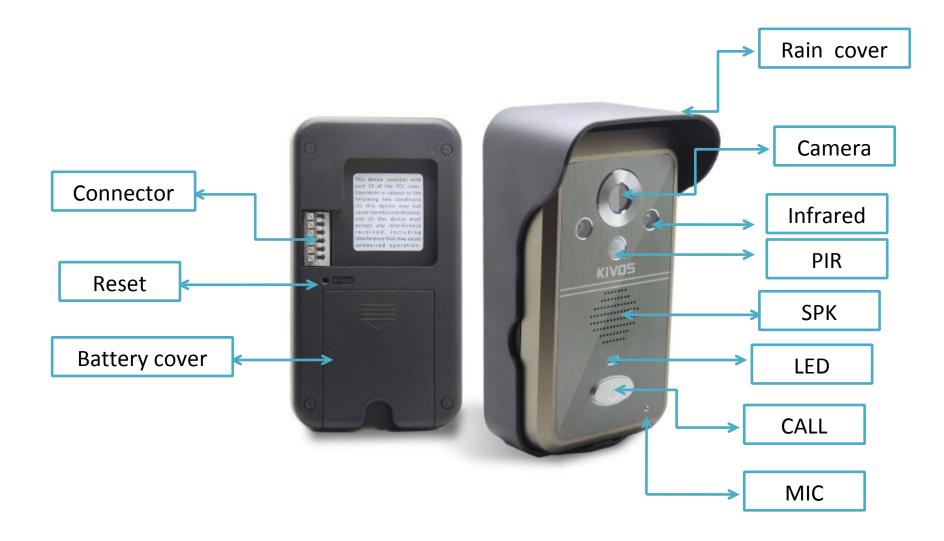

# **Outdoor Camera**

KIVOS

······

IR lamp

**KiVOS**<sup>®</sup>

Black and white image.

## Features

Outdoor camera adopts new defense waterproof technology and the highest technical level reaches IP55 grade, which could protect the outdoor camera to work properly whenever it is in harsh environment.