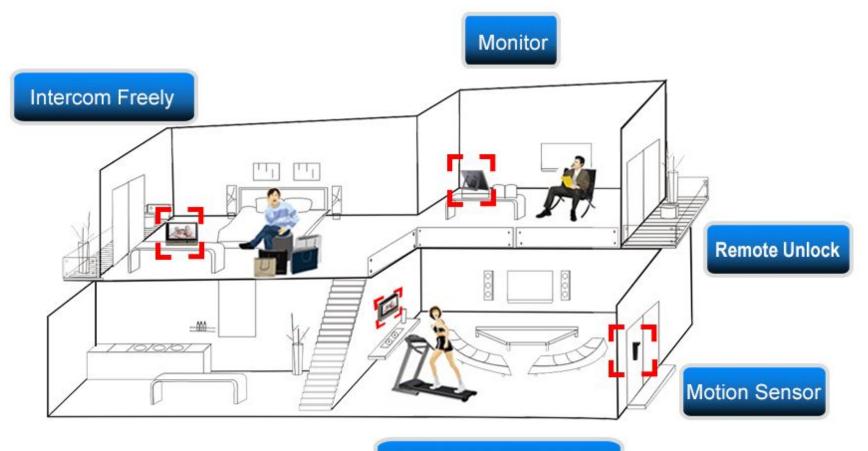

# Wireless VIdeo Door Phone Main Function

★Night Vision
★Motion sensor
★300.000 Pixels
★Remote Unlock
★IP 55 Waterproof
★7 Inch TFT screen
★Two-way Intercom
★300 Meters wireless
★3 Monitors extendable

KIVOS IEE IEE OS IIII III

#### **Motion sensor**

#### **Motion sensor function**

When people pass by the outdoor unit,motion sensor detect and record video automatically,store videos in TF card.

Attention:please set up detection function in indoor unit, detection sensitivity is adjustable.

## **Doorbell Function**

#### **Picture taking &** video recording function

When visitors press the doorbell button,outdoor unit call indoor unit and take picture or record video automatically.

Attention: picture taking and video recording function set up in indoor monitor.

#### **Monitor function**

Indoor unit monitor outside, if you want to know what happen outside, just press the EXIT button anytime, safe & convenience.

Gosh, Being discovered

#### Outdoor unit anti-theft

Both indoor and outdoor unit alarming when somebody take away the outdoor camera.