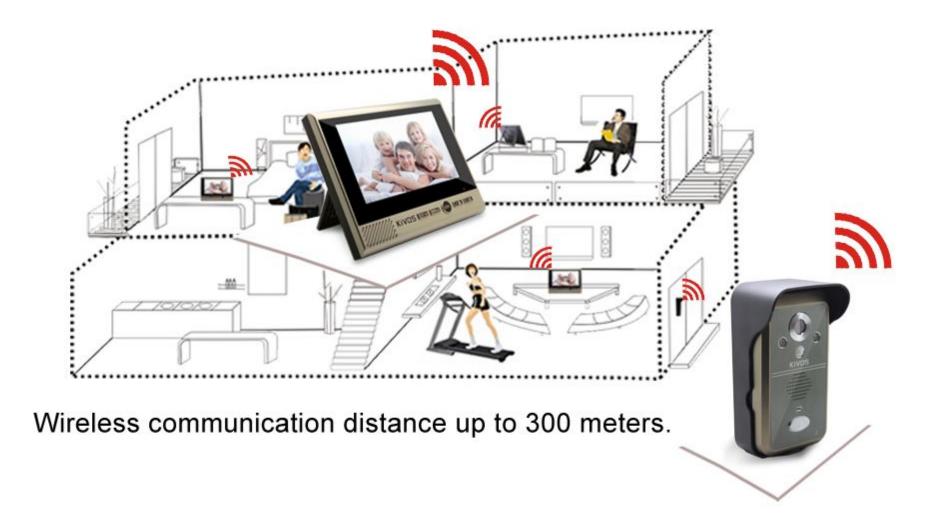

# Wireless VIdeo Door Phone Main Function

★Night Vision
★Motion sensor
★300.000 Pixels
★Remote Unlock
★IP 55 Waterproof
★7 Inch TFT screen
★Two-way Intercom
★300 Meters wireless
★3 Monitors extendable

KIVOS IEE IEE OS IIII III