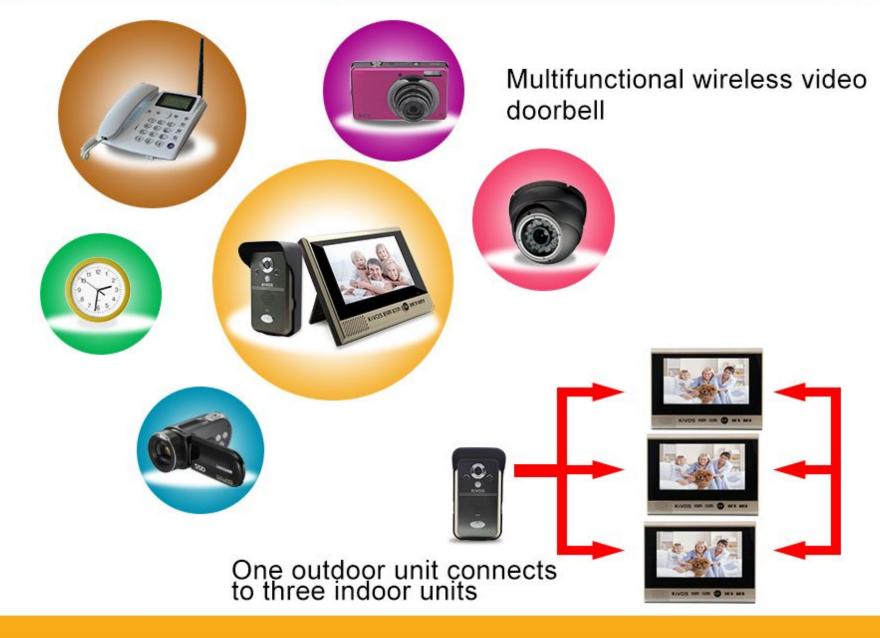

# Wireless VIdeo Door Phone Main Function

★Night Vision
★Motion sensor
★300.000 Pixels
★Remote Unlock
★IP 55 Waterproof
★7 Inch TFT screen
★Two-way Intercom
★300 Meters wireless
★3 Monitors extendable

KIVOS IEE IEE OS IIII III

★Picture&Video recording