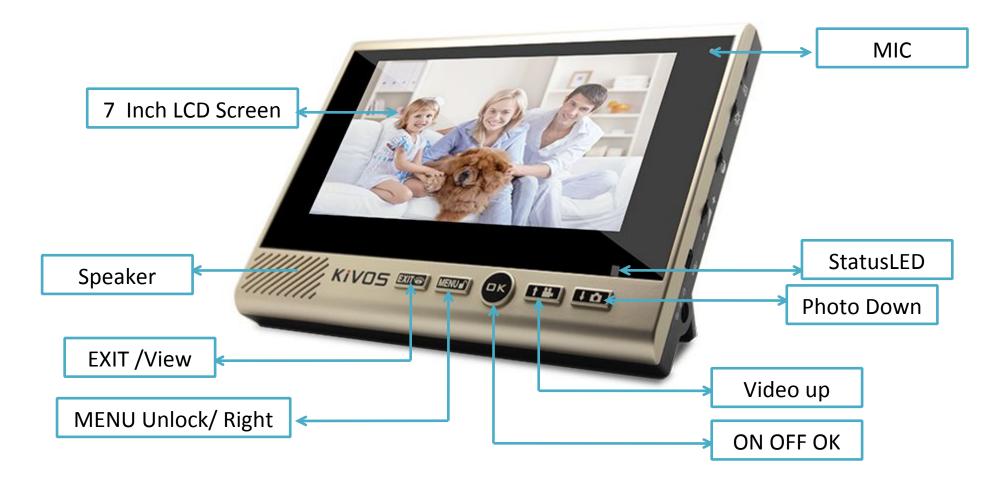

tendable

KIVOS IEE IEE OS IIII III

★Picture&Video recording



## **Functions**



Night Vision & Recording



# **Stable frequency**





# **Outdoor Camera**





KIVOS

······



IR lamp



**KiVOS**<sup>®</sup>

Black and white image.



## Features



Outdoor camera adopts new defense waterproof technology and the highest technical level reaches IP55 grade, which could protect the outdoor camera to work properly whenever it is in harsh environment.

## Waterproof







#### New arrival 7 Inch TFT Screen Fashionable and generous Language: English Idioma espanol Deutshc Langue francaise Pyccknn KIVOS LEITA LEITA (ON LUT) LUTA Large screen: 7 inch TFT screen **Color of monitor:** K/VOS INI 108 @ 419 10

----Silver Champagne ACCE NO. 000 00 000

Golden



## **Indoor monitor Parts1**





## **Indoor monitor Parts 2**





#### **Indoor monitor Parts 3**











#### **Motion sensor**



#### **Motion sensor function**

When people pass by the outdoor unit,motion sensor detect and record video automatically,store videos in TF card.

Attention:please set up detection function in indoor unit, detection sensitivity is adjustable.







## **Doorbell Function**



#### **Picture taking &** video recording function

When visitors press the doorbell button,outdoor unit call indoor unit and take picture or record video automatically.

Attention: picture taking and video recording function set up in indoor monitor.



Daytime









## monitor and Anti-theft



#### **Monitor function**

Indoor unit monitor outside, if you want to know what happen outside, just press the