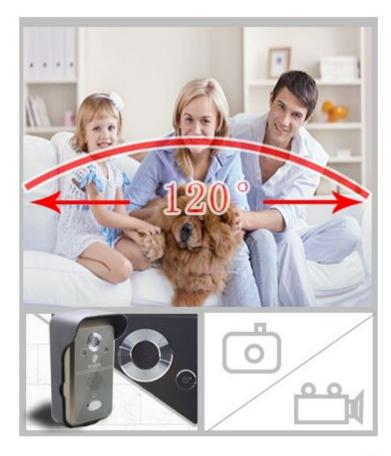

# Wireless VIdeo Door Phone Main Function

★Night Vision
★Motion sensor
★300.000 Pixels
★Remote Unlock
★IP 55 Waterproof
★7 Inch TFT screen
★Two-way Intercom
★300 Meters wireless
★3 Monitors extendable

KIVOS IEE IEE OS IIII III

# **Outdoor Camera**

KIVOS

······

IR lamp

**KiVOS**<sup>®</sup>

Black and white image.

## Features

Outdoor camera adopts new defense waterproof technology and the highest technical level reaches IP55 grade, which could protect the outdoor camera to work properly whenever it is in harsh environment.