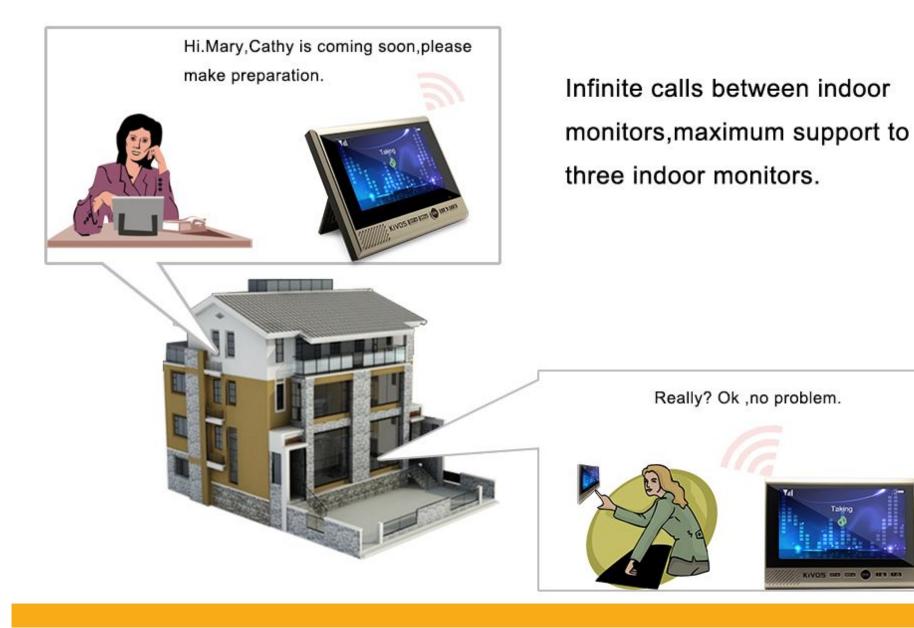

record video automatically,store videos in TF card.

Attention:please set up detection function in indoor unit, detection sensitivity is adjustable.







## **Doorbell Function**



#### **Picture taking &** video recording function

When visitors press the doorbell button,outdoor unit call indoor unit and take picture or record video automatically.

Attention: picture taking and video recording function set up in indoor monitor.



Daytime









## monitor and Anti-theft



#### **Monitor function**

Indoor unit monitor outside, if you want to know what happen outside, just press the EXIT button anytime, safe & convenience.

Gosh, Being discovered







#### Outdoor unit anti-theft

Both indoor and outdoor unit alarming when somebody take away the outdoor camera.







## Case 1





# Case 2



button, indoor screen will display