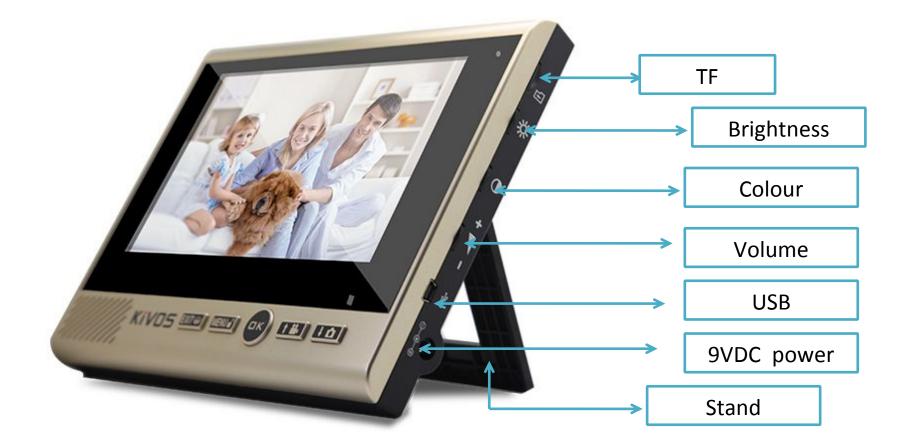

★Picture&Video recording



## **Functions**



Night Vision & Recording



# **Stable frequency**





# **Outdoor Camera**





KIVOS

······



IR lamp



**KiVOS**<sup>®</sup>

Black and white image.



## Features



Outdoor camera adopts new defense waterproof technology and the highest technical level reaches IP55 grade, which could protect the outdoor camera to work properly whenever it is in harsh environment.

## Waterproof







#### New arrival 7 Inch TFT Screen Fashionable and generous Language: English Idioma espanol Deutshc Langue francaise Pyccknn KIVOS LEITA LEITA (ON LUT) LUTA Large screen: 7 inch TFT screen **Color of monitor:** K/VOS INI 108 @ 419 10

----Silver Champagne ACCE NO. 000 00 000

Golden



## **Indoor monitor Parts1**





## **Indoor monitor Parts 2**





#### **Indoor monitor Parts 3**











#### **Motion sensor**



#### **Motion sensor function**

When people pass by the outdoor unit,motion sensor detect and record video automatically,store videos in TF card.

Attention:please set up detection function in indoor unit, detection sensitivity is adjustable.







## **Doorbell Function**



#### **Picture taking &** video recording function

When visitors press the doorbell button,outdoor unit call indoor unit and take picture or record video automatically.

Attention: picture taking and video recording function set up in indoor monitor.



Daytime









## monitor and Anti-theft



#### **Monitor function**

Indoor unit monitor outside, if you want to know what happen outside, just press the EXIT button anytime, safe & conveni