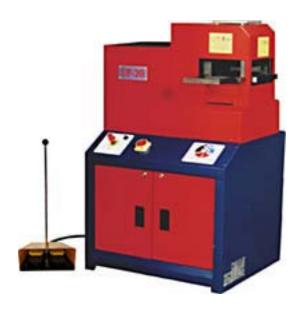

## **MODEL: UF-20**

## FORGING UNIT UF-20, CE MARKING

- Electrobrake motor 7,5 HP (5,5 Kw), with limit switch.
- Electrics 380 V 3 Phase , 50 60 Hz.
- Tooling storage system.
- One year warranty against manufacturing fault.
- Maximum capacities of the material:
- Square bar: 25x25 mm. Round bar: 25mm∅ Flat bar: 40x10 mm.

## **EQUIPMENT INCLUDED:**

- **RUF-20 EX-PL:** Eccentric Rolls for plain end bars production
- **RUF-20 EX-GR:** Eccentric Rolls for grooved end bars production
- **TPUF-20**: Length stop for bars
- UF20IVMAN
- Guide-clamps for 14, 16, 18 and 20 mm (1 pair for each measure, 1 for front and 1 for rear part)