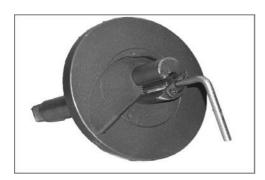

## **EQUIPMENT INCLUDED:**

- **RUF-20 EX-PL:** Eccentric Rolls for plain end bars production
- **RUF-20 EX-GR:** Eccentric Rolls for grooved end bars production
- **TPUF-20**: Length stop for bars
- UF20IVMAN
- Guide-clamps for 14, 16, 18 and 20 mm (1 pair for each measure, 1 for front and 1 for rear part)

## MODEL: UF-20

**RUF-20 EX-PL** 

**RUF-20 EX-GR** 

**UF20IVMAN** 