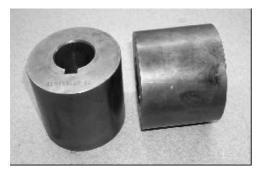

## **EQUIPMENT INCLUDED:**

- **RUF-20 EX-PL:** Eccentric Rolls for plain end bars production
- **RUF-20 EX-GR:** Eccentric Rolls for grooved end bars production
- **TPUF-20**: Length stop for bars
- UF20IVMAN
- Guide-clamps for 14, 16, 18 and 20 mm (1 pair for each measure, 1 for front and 1 for rear part)

## MODEL: UF-20

**RUF-20 EX-PL** 

**RUF-20 EX-GR** 

**UF20IVMAN** 