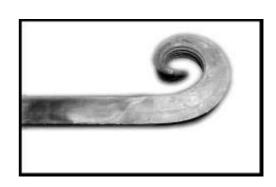

## **EQUIPMENT INCLUDED:**

- **RUF-20 EX-PL:** Eccentric Rolls for plain end bars production
- **RUF-20 EX-GR:** Eccentric Rolls for grooved end bars production
- **TPUF-20**: Length stop for bars
- UF20IVMAN
- Guide-clamps for 14, 16, 18 and 20 mm (1 pair for each measure, 1 for front and 1 for rear part)

## MODEL: UF-20

**RUF-20 EX-PL** 

**RUF-20 EX-GR** 

**UF20IVMAN** 