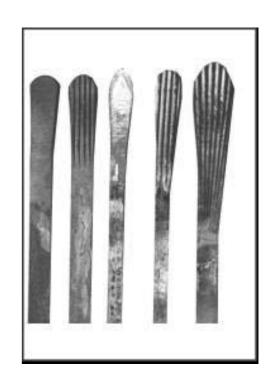

## **EQUIPMENT INCLUDED:**

- **RUF-20 EX-PL:** Eccentric Rolls for plain end bars production
- **RUF-20 EX-GR:** Eccentric Rolls for grooved end bars production
- **TPUF-20**: Length stop for bars
- UF20IVMAN
- Guide-clamps for 14, 16, 18 and 20 mm (1 pair for each measure, 1 for front and 1 for rear part)

## MODEL: UF-20

**RUF-20 EX-PL** 

**RUF-20 EX-GR** 

**UF20IVMAN** 