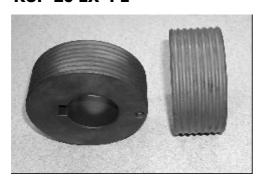

## **EQUIPMENT INCLUDED:**

- **RUF-20 EX-PL:** Eccentric Rolls for plain end bars production
- **RUF-20 EX-GR:** Eccentric Rolls for grooved end bars production
- **TPUF-20**: Length stop for bars
- UF20IVMAN
- Guide-clamps for 14, 16, 18 and 20 mm (1 pair for each measure, 1 for front and 1 for rear part)

## MODEL: UF-20

**RUF-20 EX-PL** 

**RUF-20 EX-GR** 

**UF20IVMAN** 