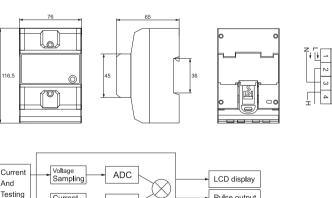

| Туре           | Measuring<br>range | Number<br>of Tariffs | Meter<br>constant<br>(imp/kWh) | Voltage<br>(V) | Overall<br>dimensions (mm)<br>height / width /<br>depth | Packing/Box<br>(pcs) | Catalogue<br>number |
|----------------|--------------------|----------------------|--------------------------------|----------------|---------------------------------------------------------|----------------------|---------------------|
| DD4F-S01-1Y-60 | 5(60)              | 4                    | 1600                           | 230            | 116.5 / 76 / 65                                         | 1 / 48               | 50220               |