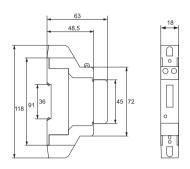

| Туре          | Measuring<br>range | Number<br>of Tariffs | Meter<br>constant<br>(imp/kWh) | Voltage<br>(V) | Overall<br>dimensions (mm)<br>height / width /<br>depth | Packing/Box<br>(pcs) | Catalogue<br>number |
|---------------|--------------------|----------------------|--------------------------------|----------------|---------------------------------------------------------|----------------------|---------------------|
| DDS - 1Y - 45 | 5 (45)             | 1                    | 1000                           | 230            | 63 / 18 / 118                                           | 1 / 120              | 50214               |