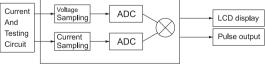

## **DIN Rail Mounted kWh Meters**

Electronic single and three phase kWh meters intended for DIN rail mounting and active energy measurement. Meters are suitable for home and commercial applications. They perform direct measurement of the real consumption of electric power and the results are shown on the LCD display. The system doesn't need any additional adjustment or calibration.

## **Technical Specifications:**

- Direct power consumption measurement: up to 20 (80) A; 50/60Hz
- Automatic temperature compensation
- LED phase voltage outage indicator.
- Indication for wrong cable connection
- Indication for wrong measurement
- Accuracy class: 1
- Number of tariffs: see the table below
- Meter constant: See the table below