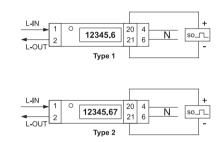

The range includes single and multi-tariff models.

## **Technical Specifications:**

- Direct power consumption measurement: up to 20 (80) A; 50/60Hz
- Automatic temperature compensation
- LED phase voltage outage indicator.
- Indication for wrong cable connection
- Indication for wrong measurement
- Accuracy class: 1
- Number of tariffs: see the table below
- Meter constant: See the table below