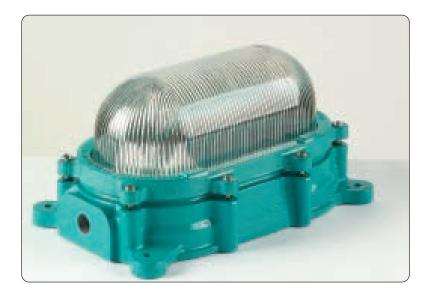

## 457 Submersible Bulkhead Luminaire

## **Features**

Heavy duty cast iron construction Low projection and rounded profile Ideal for culvert and water treatment works High IP rating for arduous conditions