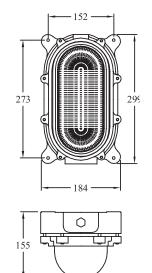

## 457 Submersible Bulkhead Luminaire

## **Features**

Heavy duty cast iron construction Low projection and rounded profile Ideal for culvert and water treatment works High IP rating for arduous conditions