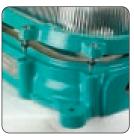

## **Certification and Approval**

| Certification Code     | EEx nC II 3GD T6 or T3 (See lamp tables for T rating) |
|------------------------|-------------------------------------------------------|
| Certification number   | 03 ATEX TF457/01                                      |
| Certification standard | EN 60079-0, 15                                        |
| Protection             | IP 68 to 15M subject to appropriate glanding          |

## **Features**

Heavy duty cast iron construction Low projection and rounded profile Ideal for culvert and water treatment works High IP rating for arduous conditions