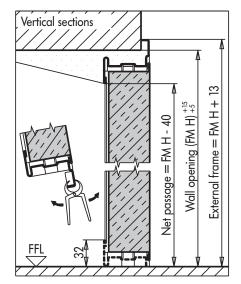

- Cylinder and weather stripping are supplied only upon request. All the RAL colours available are listed on the order form and on the page on "surface finishing".
- For door repainting follow instructions on page "surface treatment".
- FFL = Finished floor level.