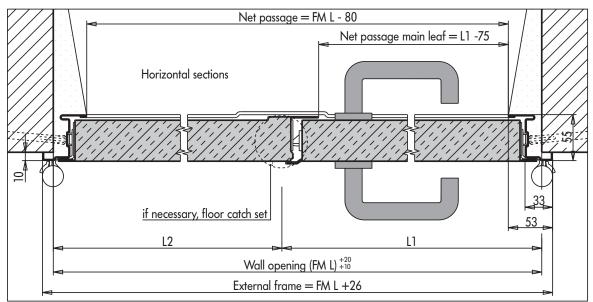

- Identification plate on door edge.
- ☐ Standard epoxy-polyester oven-baked powder coated with anti-scratch beaten finish - light pastel turquoise for door leaves (NC\$4020-B50G), and a darker shade for the frame (NC\$5020-B50G). By request, powder coating in RAL or decorative NDD - Ninz Digital Decor can be applied for decorative or graphic elements. Surface treatment of the door leaves is carried out using oven-baked epoxy-polyester powder and graphic printing of the decoration on the flat side of the door leaves by means of sprayed inks. The decoration is protected by transparent varnish. The finishing can be smooth or embossed in accordance with the decoration selected.
- ☐ Maximum dimensions: 2000 x 2150 mm. ☐ Weight approx. 33 kg/m² wall opening.