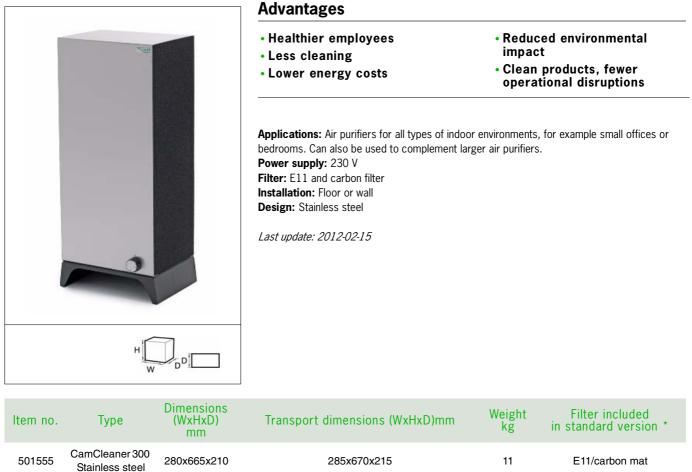

## **CamCleaner 300**

\* Other filter classes available on request

## Exchange

| Item no.                                    | Туре              | Model     | Dimensions<br>(BxHxD)<br>mm | Filter class<br>compliant with<br>EN1822 | Number of filters per air purifier | Comments |  |  |  |
|---------------------------------------------|-------------------|-----------|-----------------------------|------------------------------------------|------------------------------------|----------|--|--|--|
| 204213                                      | Carbon mat filter | Carbon    | KFM (253x175x20)            | carbon                                   | 1                                  | Standard |  |  |  |
| 308007                                      | Main filter       | Micretain | PL502ELM (280x195x80-00)    | E11                                      | 2                                  | Standard |  |  |  |
| * Other filter classes available on request |                   |           |                             |                                          |                                    |          |  |  |  |