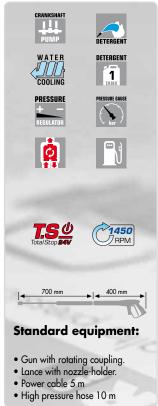

## **Optional:**

• Hose-reel with brake (hose not included) cod.3.697.0044

|                              | HYPER L 1515 LP           | HYPER L 2015 LP           |
|------------------------------|---------------------------|---------------------------|
| Code                         | 8.621.0907                | 8.621.0908                |
| operat. pressure/max         | 30÷150 bar                | 30÷200 bar                |
| operat. pressure/max         | 435÷2175 psi              | 435÷2900 psi              |
| delivery rate                | 330÷660 l/h               | 450÷900 l/h               |
| delivery rate                | 1.52÷2.91 GPM             | 1.98÷3.96 GPM             |
| abs. power/voltage           | 5500W-400V-50Hz           | 7300W-400V-50Hz           |
| RPM                          | 1450                      | 1450                      |
| diesel tank/detergent tank   | 18/3,0 l4.8/0.79 gal      | 18/3,0 I4.8/0.79 gal      |
| max temp. inlet/outlet       | 40 °C / 140 °C            | 40 °C / 140 °C            |
| fuel consumption/heat output | 3,78 l/h -1 gal/h / 42 kW | 3,78 l/h -1 gal/h / 42 kW |
| machine dimensions           | 94x65x90 cm               | 94x65x90 cm               |
| machine weight               | 133 kg / 292.6 lbs        | 135 kg / 297 lbs          |
|                              |                           |                           |