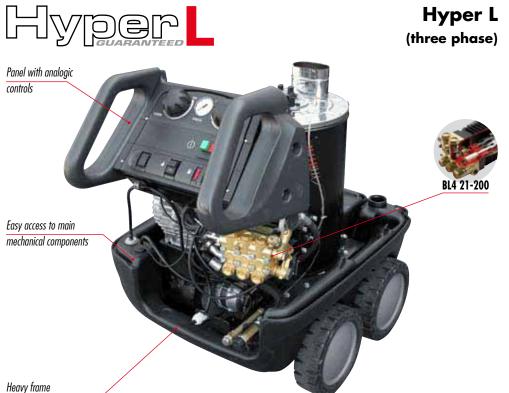

• Main pump components are interchangeable with some other pump manufacturer.

• 4 poles (1450rpm) electric motor with: water cooling

• Integrated elastic joint, for best pump coupling.