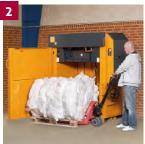

The X25 AD has an unique sliding door that closes and opens fully automatically. This gives the operator an ergonomical and quick filling of waste, still complying with the highest level of safety.

**1** Compact your waste and eject the finished bale. **2** Remove and store the bale until collection. **3** The cross cylinders ensure stable compression and a low overall height. **4** The bale is ejected by a safe two-hand operation.