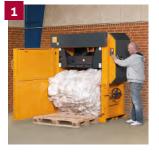

The X25 AD has an unique sliding door that closes and opens fully automatically. This gives the operator an ergonomical and quick filling of waste, still complying with the highest level of safety.

**1** Compact your waste and eject the finished bale. **2** Remove and store the bale until collection. **3** The cross cylinders ensure stable compression and a low overall height. **4** The bale is ejected by a safe two-hand operation.