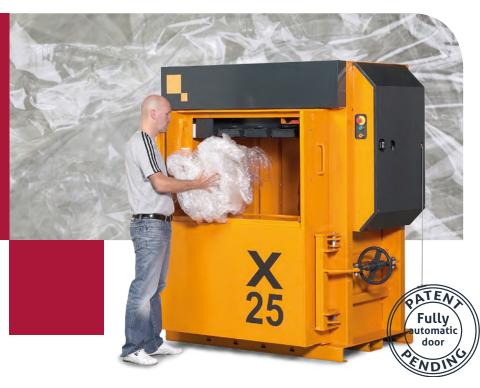

## X-series X25 AD

## **ERGONOMICAL BALING**

The X25 AD is equipped with cross cylinders, giving you stable compression and superior press force, together with a low overall height. Combined with a long stroke, a high bale weight can be achieved.

The X25 AD has an unique sliding door that closes and opens fully automatically. This gives the operator an ergonomical and quick filling of waste, still complying with the highest level of safety.

**1** Compact your waste and eject the finished bale. **2** Remove and store the bale until collection. **3** The cross cylinders ensure stable compression and a low overall height. **4** The bale is ejected by a safe two-hand operation.