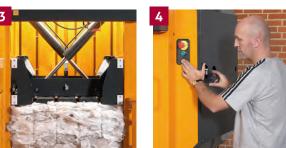

The X25 AD has an unique sliding door that closes and opens fully automatically. This gives the operator an ergonomical and quick filling of waste, still complying with the highest level of safety.

**1** Compact your waste and eject the finished bale. **2** Remove and store the bale until collection. **3** The cross cylinders ensure stable compression and a low overall height. **4** The bale is ejected by a safe two-hand operation.