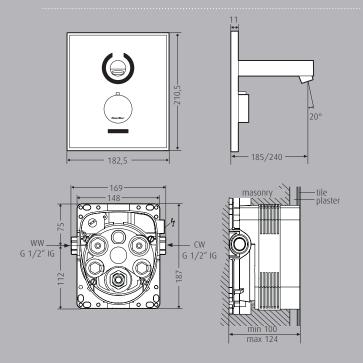

### ■ Two types of outlet lengths:

- Discharge 185 mm
- Discharge 240 mm

### Technical specifications:

12 V / 50 Hz directly or by a transformer 230 V / 50 Hz / 12V $^{\sim}$  (Art.No. 231 120) Operating voltage:

4,8 VA peak Power consumption:

Further technical specifications:

R 1/2" inside thread Water inlet:

Dimensions: Front plate:

182,5 x 210,5 mm

Wall-recess

mounted box: 169 x 187 x 113 mm

Front plate: Safety glass (ESG) Thermostat handle Chromed brass Water outlet: Chromed brass