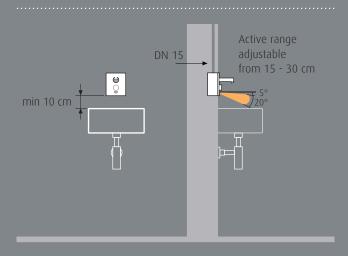

# Installation:

## Water flow starts

As soon as the user steps into the avtice range of the infrared sensor system.

If the user leaves the active range or alternatively after the adjusted flushing stop time.

approx. 30 cm pre-adjusted Active range:

15 - 30 cm adjustable 4 - 5 cm

Close-active range:

Flushing: while user in active range Flushing stop: 1 min pre-adjusted 10 s - 10 min adjustable

Hygiene flushing: 48 hours (3 - 48 h adjustable)