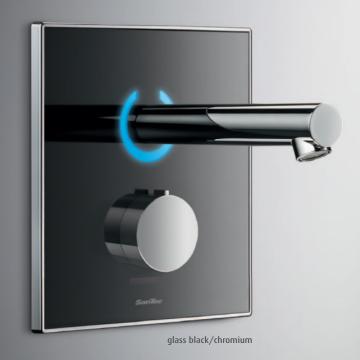

# SanTec® OCEAN W6

### Optimal hygiene with puristical design.

The infrared wall tap SanTec OCEAN W6 is notably suitable in all semi-public areas, where optimal hygiene, minimal water consumption and high-quality design is emphasised.

### Optimal hygiene

Due to non-contact release, the smooth and easy to clean front plate made out of safety glass and the automatic hygiene flushing after a certain non-use periode.

### Useful additional functions:

- Cleaning stop
- Continuous flush
- Hygiene flush to avoid water stagnation

glass black/chromium

glass white/chromium