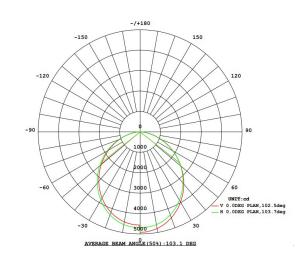

|                     | 220x219mm | 1.8kg  |
|       | 100W  |                                               |                 |                             |                                  |                                 |                     | 220x219mm | 1.8kg  |
|       | 120W  |                                               |                 |                             |                                  |                                 |                     | 220*219mm | 1.8kg  |
|       | 150W  |                                               |                 |                             |                                  |                                 |                     | 220*219mm | 1.8kg  |

#### Photometrics of SH150W for reference