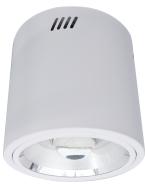

### Feature:

- •Aluminum alloy heatsink, better cooling system, keep long life.
- •Top quality CREE led chips 120lm/w
- •Dimmable and Emergency available on request
- •Black ,White,Silver Finished
- Mounting:Pendant mounted or Surface mounted are available
- •Pendant Stem Length: 0.5m / 1m