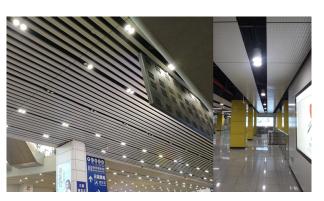

# Description

KW-SH Cylinder LED Downlight designed for architectural interiors ceiling surface mounting and pendant mounting, such as museums, lobbies, churches, universities etc..