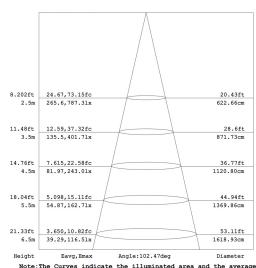

|                     | 220x219mm | 1.8kg  |
|       | 100W  |                                               |                 |                             |                                  |                                 |                     | 220x219mm | 1.8kg  |
|       | 120W  |                                               |                 |                             |                                  |                                 |                     | 220*219mm | 1.8kg  |
|       | 150W  |                                               |                 |                             |                                  |                                 |                     | 220*219mm | 1.8kg  |

#### Photometrics of SH150W for reference