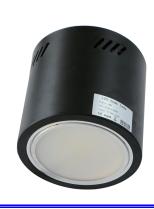

### Feature:

- •Aluminum alloy heatsink, better cooling system, keep long life.
- •Top quality CREE led chips 120lm/w
- •Dimmable and Emergency available on request
- •Black ,White,Silver Finished
- Mounting:Pendant mounted or Surface mounted are available
- •Pendant Stem Length: 0.5m / 1m