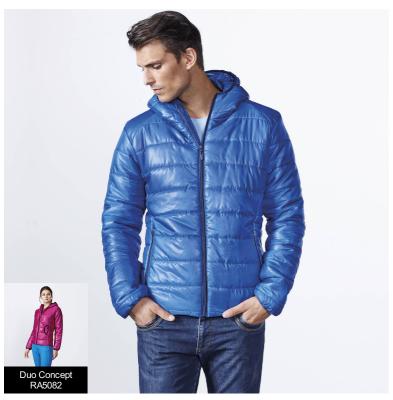

## DESCRIPTION

- Quilted jacket with filling and fitted hood.

  1.- Contrasted zipper with chin protection and puller.

  2.- Two lateral pockets with contrasted zipper.
- 3.- Ribbed in hood and cuffs with same shade as zippers.

### REMARKS

- \*Lightweight and warm garment. \*Water resistant.
- \*Wind proof fabric.
- \*Duo concept.
- \*Slim fitted for woman model.

# **RELATED MODELS**