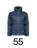

# **GROENLANDIA** RA5081







## COLORS















## DESCRIPTION

- Quilted jacket with filling and fitted hood.

  1.- Contrasted zipper with chin protection and puller.

  2.- Two lateral pockets with contrasted zipper.
- 3.- Ribbed in hood and cuffs with same shade as zippers.

### COMPOSITION

Fabric : 100% cire polyester, 210 Pongee, 70 gsm. Lining : 100% polyester, 210 Taffeta, 55 gsm. Wadding : 100% polyester, 225 gsm.

### REMARKS

- \*Lightweight and warm garment. \*Water resistant.
- \*Wind proof fabric.
- \*Duo concept.
- \*Slim fitted for woman model.

#### SIZES

Adults: S  $\cdot$  M  $\cdot$  L  $\cdot$  XL / Kids:

### SCHEME







**Adults** 

| Вох   | Pack |
|-------|------|
| 10 un | 1 un |

## SIZES

| M L XL         | М    | s    | Adults |
|----------------|------|------|--------|
| 57cm 61cm 65cm | 57cm