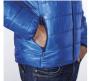

## DESCRIPTION

- Quilted jacket with filling and fitted hood.

  1.- Contrasted zipper with chin protection and puller.

  2.- Two lateral pockets with contrasted zipper.
- 3.- Ribbed in hood and cuffs with same shade as zippers.