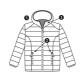

## DESCRIPTION

- Quilted jacket with filling and fitted hood.

  1.- Contrasted zipper with chin protection and puller.

  2.- Two lateral pockets with contrasted zipper.
- 3.- Ribbed in hood and cuffs with same shade as zippers.