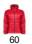

# **GROENLANDIA** RA5081







## COLORS















## DESCRIPTION

- Quilted jacket with filling and fitted hood.

  1.- Contrasted zipper with chin protection and puller.

  2.- Two lateral pockets with contrasted zipper.
- 3.- Ribbed in hood and cuffs with same shade as zippers.

### COMPOSITION

Fabric : 100% cire polyester, 210 Pongee, 70 gsm. Lining : 100% polyester, 210 Taffeta, 55 gsm. Wadding : 100% polyester, 225 gsm.

### REMARKS

- \*Lightweight and warm garment. \*Water resistant.
- \*Wind proof fabric.
- \*Duo concept.
- \*Slim fitted for woman model.

#### SIZES

Adults: S  $\cdot$  M  $\cdot$  L  $\cdot$  XL / Kids:

### SCHEME







**Adults** 

| Вох   | Pack |
|-------|------|
| 10 un | 1 un |

## SIZES

| M L XL         | М    | s    | Adults |
|----------------|------|------|--------|
| 57cm 61cm 65cm | 57cm |