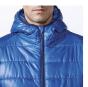

## DESCRIPTION

- Quilted jacket with filling and fitted hood.

  1.- Contrasted zipper with chin protection and puller.

  2.- Two lateral pockets with contrasted zipper.
- 3.- Ribbed in hood and cuffs with same shade as zippers.