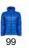

# **GROENLANDIA** RA5081







## COLORS















## DESCRIPTION

- Quilted jacket with filling and fitted hood.

  1.- Contrasted zipper with chin protection and puller.

  2.- Two lateral pockets with contrasted zipper.
- 3.- Ribbed in hood and cuffs with same shade as zippers.

### COMPOSITION

Fabric : 100% cire polyester, 210 Pongee, 70 gsm. Lining : 100% polyester, 210 Taffeta, 55 gsm. Wadding : 100% polyester, 225 gsm.

### REMARKS

- \*Lightweight and warm garment. \*Water resistant.
- \*Wind proof fabric.
- \*Duo concept.
- \*Slim fitted for woman model.

#### SIZES

Adults: S  $\cdot$  M  $\cdot$  L  $\cdot$  XL / Kids:

### SCHEME







**Adults** 

| Вох   | Pack |
|-------|------|
| 10 un | 1 un |

## SIZES

| M L XL         | М    | s    | Adults |
|----------------|------|------|--------|
| 57cm 61cm 65cm | 57c