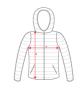

## SIZES

| M L XL         | М    | s    | Adults |
|----------------|------|------|--------|
| 57cm 61cm 65cm | 57cm | 53cm | WIDTH  |
| 72cm 73cm 74cm | 72cm | 71cm | HIGH   |
|                | 72cm | 71cm | HIGH   |

<sup>\*[</sup>Measured from the edge 1 cm below the sleeves / Measured from the highest point of the shoulder to the end of the garment]