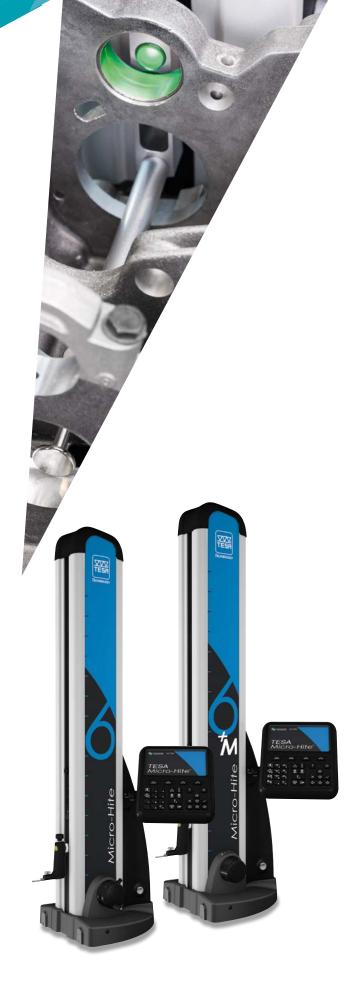

## TESA MICRO-HITE

## FOR QUICK AND ACCURATE MEASUREMENT

No more endless and laborious measurements!

The TESA MICRO-HITE range integrates the patented QUICKCENTER technology that provides the expertise to enable you to concentrate on your core business. Metrology becomes easy and a quick reliable measurement is guaranteed to boost your productivity.