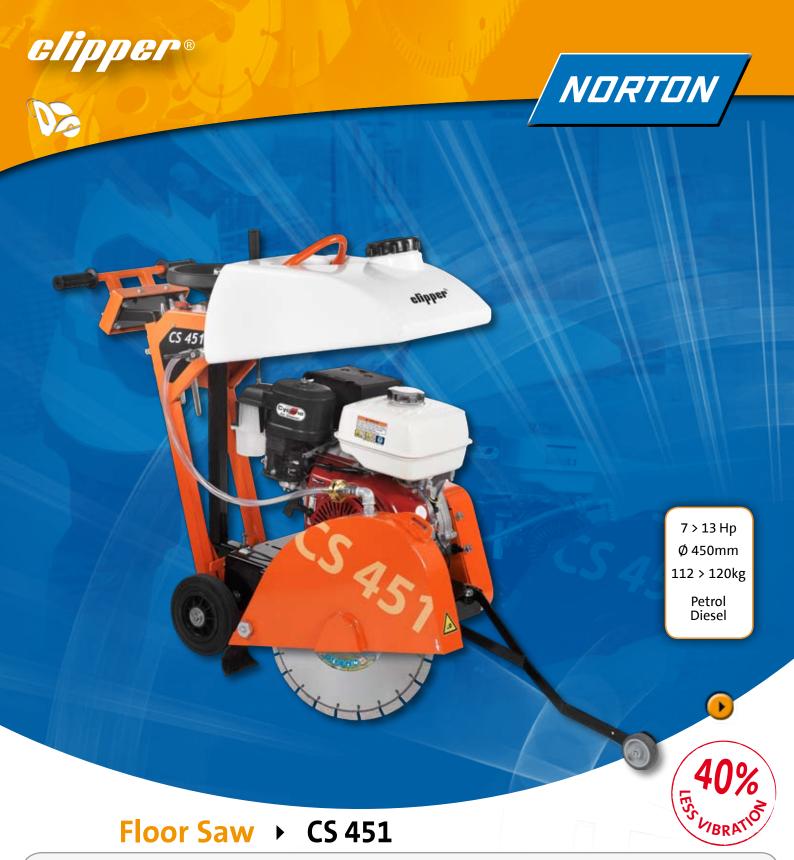

The CLIPPER CS451 is the new generation Clipper floor saw designed to combine robustness, functionality with a vibration level reduced by 40% versus our best selling C99 floor saw.

Tested according to the latest European Standard EN12096/EN13862, this vibration level is one of the lowest in the mar-

ket place and allows the user to operate the machine all day while remaining within the daily recommended HAV exposure level. Its main features are:

- Compact and efficient, with optimal weight distribution and a robust frame.
- -Adjustable ergonomic handle which stays level at any cutting depth.
- -Vibration absorbers which drastically reduce the vibrations transferred to the operator's hands.
- -Two cutting guides attached to the blade cover for better control of the cutting direction.

| Features                                                               | Benefits                                            |
|------------------------------------------------------------------------|-----------------------------------------------------|
| Handlebar equipped with vibration absorbers                            | Improved user working conditions                    |
| Adjustable handlebar height                                            | Ergonomic user working position                     |
| Optimised weight distribution (positioning of motor and tank)          | Outstanding cutting performance                     |
| High capacity water tank (25L)                                         | Wet cutting possibility, even far from water supply |
| Easily removable water tank                                            | User friendly                                       |
| Two cutting guides (on top of blade guard and in front of the machine) | Helps user to maintain straight and accurate cut    |
| Continuous depth control with handwheel and gauge                      | Quick, easy and accurate setting                    |
| Integrated lifting hook                                                | Easy loading and transportation                     |
| Rear wheels in recess from the cut                                     | Easy cut along an open trench                       |
| Pulleys with removable hub and Poly V belts                            | Reliable and easy to maintain                       |
| Heavy duty bearings with nipples on 30mm diameter shaft                | Easy maintenance                                    |
| Parking brake                                                          | Safety                                              |

## Technical data - CS451 P13

| Power source                       | Petrol                 |
|------------------------------------|------------------------|
| Motor type                         | HONDA GX390 Cyclonic   |
| Power kW (Hp)                      | 9,6kW (13Hp)           |
| Max blade x bore                   | Ø 450 x 25,4mm         |
| Max. cutting depth                 | 170 mm                 |
| Water tank capacity                | 25 L                   |
| Tool speed RPM                     | 2573 min <sup>-1</sup> |
| Starter                            | Recoil                 |
| Raise and lower                    | Manual                 |
| Propelling                         | Push                   |
| Hand Arm Vibrations (hourly limit) | 1,9m/s²                |
| Sound power / pressure level       | 105 dB (A) / 88 dB (A) |
| Dimensions (LxWxH)                 | 1180 x 538 x 1040mm    |
| Weight                             | 112kg                  |