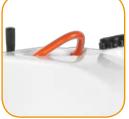

ket place and allows the user to operate the machine all day while remaining within the daily recommended HAV exposure level. Its main features are:

- Compact and efficient, with optimal weight distribution and a robust frame.
- -Adjustable ergonomic handle which stays level at any cutting depth.
- -Vibration absorbers which drastically reduce the vibrations transferred to the operator's hands.
- -Two cutting guides attached to the blade cover for better control of the cutting direction.

| Features                                                               | Benefits                                            |
|------------------------------------------------------------------------|-----------------------------------------------------|
| Handlebar equipped with vibration absorbers                            | Improved user working conditions                    |
| Adjustable handlebar height                                            | Ergonomic user working position                     |
| Optimised weight distribution (positioning of motor and tank)          | Outstanding cutting performance                     |
| High capacity water tank (25L)                                         | Wet cutting possibility, even far from water supply |
| Easily removable water tank                                            | User friendly                                       |
| Two cutting guides (on top of blade guard and in front of the machine) | Helps user to maintain straight and accurate cut    |
| Continuous depth control with handwheel and gauge                      | Quick, easy and accurate setting                    |
| Integrated lifting hook                                                | Easy loading and transportation                     |
| Rear wheels in recess from the cut                                     | Easy cut along an open trench                       |
| Pulleys with removable hub and Poly V belts                            | Reliable and easy to maintain                       |
| Heavy duty bearings with nipples on 30mm diameter shaft                | Easy maintenance                                    |
| Parking brake                                                          | Safety                                              |

Easy removal of water tank.

Handlebar equipped with vibration absorbers.

Rear cutting guide.

Integrated lifting hook.

Pulleys with removable hub and Poly V belts.

EN13862