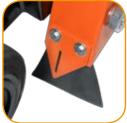

ket place and allows the user to operate the machine all day while remaining within the daily recommended HAV exposure level. Its main features are:

- Compact and efficient, with optimal weight distribution and a robust frame.
- -Adjustable ergonomic handle which stays level at any cutting depth.
- -Vibration absorbers which drastically reduce the vibrations transferred to the operator's hands.
- -Two cutting guides attached to the blade cover for better control of the cutting direction.

| Features                                                               | Benefits                                            |
|------------------------------------------------------------------------|-----------------------------------------------------|
| Handlebar equipped with vibration absorbers                            | Improved user working conditions                    |
| Adjustable handlebar height                                            | Ergonomic user working position                     |
| Optimised weight distribution (positioning of motor and tank)          | Outstanding cutting performance                     |
| High capacity water tank (25L)                                         | Wet cutting possibility, even far from water supply |
| Easily removable water tank                                            | User friendly                                       |
| Two cutting guides (on top of blade guard and in front of the machine) | Helps user to maintain straight and accurate cut    |
| Continuous depth control with handwheel and gauge                      | Quick, easy and accurate setting                    |
| Integrated lifting hook                                                | Easy loading and transportation                     |
| Rear wheels in recess from the cut                                     | Easy cut along an open trench                       |
| Pulleys with removable hub and Poly V belts                            | Reliable and easy to maintain                       |
| Heavy duty bearings with nipples on 30mm diameter shaft                | Easy maintenance                                    |
| Parking brake                                                          | Safety                                              |

Easy removal of water tank.

Handlebar equipped with vibration absorbers.

Rear cutting guide.

Integrated lifting hook.

Pulleys with removable hub and Poly V belts.

EN13862