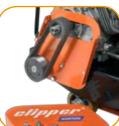

| Features                                                               | Benefits                                            |
|------------------------------------------------------------------------|-----------------------------------------------------|
| Handlebar equipped with vibration absorbers                            | Improved user working conditions                    |
| Adjustable handlebar height                                            | Ergonomic user working position                     |
| Optimised weight distribution (positioning of motor and tank)          | Outstanding cutting performance                     |
| High capacity water tank (25L)                                         | Wet cutting possibility, even far from water supply |
| Easily removable water tank                                            | User friendly                                       |
| Two cutting guides (on top of blade guard and in front of the machine) | Helps user to maintain straight and accurate cut    |
| Continuous depth control with handwheel and gauge                      | Quick, easy and accurate setting                    |
| Integrated lifting hook                                                | Easy loading and transportation                     |
| Rear wheels in recess from the cut                                     | Easy cut along an open trench                       |
| Pulleys with removable hub and Poly V belts                            | Reliable and easy to maintain                       |
| Heavy duty bearings with nipples on 30mm diameter shaft                | Easy maintenance                                    |
| Parking brake                                                          | Safety                                              |

Easy removal of water tank.

Handlebar equipped with vibration absorbers.

Rear cutting guide.

Integrated lifting hook.

Pulleys with removable hub and Poly V belts.

EN13862