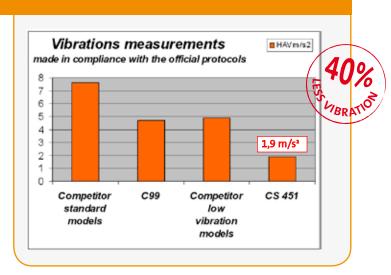

The CLIPPER CS451 is the new generation Clipper floor saw designed to combine robustness, functionality with a vibration level reduced by 40% versus our best selling C99 floor saw.

Tested according to the latest European Standard EN12096/EN13862, this vibration level is one of the lowest in the mar-

## Technical data - CS451 P13

| Power source                       | Petrol                 |
|------------------------------------|------------------------|
| Motor type                         | HONDA GX390 Cyclonic   |
| Power kW (Hp)                      | 9,6kW (13Hp)           |
| Max blade x bore                   | Ø 450 x 25,4mm         |
| Max. cutting depth                 | 170 mm                 |
| Water tank capacity                | 25 L                   |
| Tool speed RPM                     | 2573 min <sup>-1</sup> |
| Starter                            | Recoil                 |
| Raise and lower                    | Manual                 |
| Propelling                         | Push                   |
| Hand Arm Vibrations (hourly limit) | 1,9m/s²                |
| Sound power / pressure level       | 105 dB (A) / 88 dB (A) |
| Dimensions (LxWxH)                 | 1180 x 538 x 1040mm    |
| Weight                             | 112kg                  |