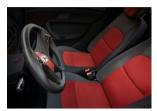

**Model: GTG OXIGEN** 

| Vehicle category                   | L7e                                                                     |
|------------------------------------|-------------------------------------------------------------------------|
| Length * Width * Height (mm)       | 2250*1400*1642mm                                                        |
| Maximum speed                      | 55km/h                                                                  |
| No of seats                        | 2                                                                       |
| Batery type Lithiu                 | 6.2 Kwh Lithiu                                                          |
| battery charge time                | less than 2 hours                                                       |
| Motor                              | AC MOTOR, AC92, 150Ah                                                   |
| autonomy                           | 120 – 150 km                                                            |
| Weight(kg)                         | 580 kg – including battery weight                                       |
| Distance between axes (mm)         | 1560mm                                                                  |
| distance between front wheels (mm) | 1146mm                                                                  |
| distance between back wheels (mm)  | 1166mm                                                                  |
| Minimum distance from ground (mm)  | 134mm                                                                   |
| Additional equipment               | Servo brake                                                             |
|                                    | Servo direction                                                         |
|                                    | Air conditioning                                                        |
|                                    | Heating                                                                 |
|                                    | USB radio; shark tail antenna                                           |
|                                    | Central locking from the remote control and from inside the vehicle     |
|                                    | Electric jams command individual passenger and centralized driver       |
|                                    | Brake and visual brake control signal sensor                            |
|                                    | Visible safety belt signaling sensor on board                           |
|                                    | Visually open door signaling sensor on board                            |
|                                    | Selection lever and on-board direction indicator (D, P, R)              |
|                                    | On-board signaling indicator of the battery charge graph and percentage |
|                                    | Instantaneous light consumption display                                 |
|                                    | Onboard charger of 1.8 kWh and charging cable from 230V socket          |
|                                    | Plug socket for Tip2 coupling                                           |