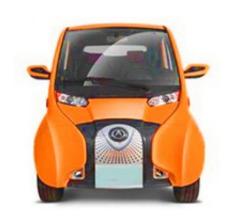

**Model: GTG OXIGEN** 

| Vehicle category                   | L7e                                                                     |
|------------------------------------|-------------------------------------------------------------------------|
| Length * Width * Height (mm)       | 2250*1400*1642mm                                                        |
| Maximum speed                      | 55km/h                                                                  |
| No of seats                        | 2                                                                       |
| Batery type Lithiu                 | 6.2 Kwh Lithiu                                                          |
| battery charge time                | less than 2 hours                                                       |
| Motor                              | AC MOTOR, AC92, 150Ah                                                   |
| autonomy                           | 120 – 150 km                                                            |
| Weight(kg)                         | 580 kg – including battery weight                                       |
| Distance between axes (mm)         | 1560mm                                                                  |
| distance between front wheels (mm) | 1146mm                                                                  |
| distance between back wheels (mm)  | 1166mm                                                                  |
| Minimum distance from ground (mm)  | 134mm                                                                   |
| Additional equipment               | Servo brake                                                             |
|                                    | Servo direction                                                         |
|                                    | Air conditioning                                                        |
|                                    | Heating                                                                 |
|                                    | USB radio; shark tail antenna                                           |
|                                    | Central locking from the remote control and from inside the vehicle     |
|                                    | Electric jams command individual passenger and centralized driver       |
|                                    | Brake and visual brake control signal sensor                            |
|                                    | Visible safety belt signaling sensor on board                           |
|                                    | Visually open door signaling sensor on board                            |
|                                    | Selection lever and on-board direction indicator (D, P, R)              |
|                                    | On-board signaling indicator of the battery charge graph and percentage |
|                                    | Instantaneous light consumption display                                 |
|                                    | Onboard charger of 1.8 kWh and charging cable from 230V socket          |
|                                    | Plug socket for Tip2 coupling                                           |