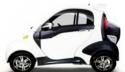

**Model: GTG OXIGEN** 

| Vehicle category                   | L7e                                                                     |
|------------------------------------|-------------------------------------------------------------------------|
| Length * Width * Height (mm)       | 2250*1400*1642mm                                                        |
| Maximum speed                      | 55km/h                                                                  |
| No of seats                        | 2                                                                       |
| Batery type Lithiu                 | 6.2 Kwh Lithiu                                                          |
| battery charge time                | less than 2 hours                                                       |
| Motor                              | AC MOTOR, AC92, 150Ah                                                   |
| autonomy                           | 120 – 150 km                                                            |
| Weight(kg)                         | 580 kg – including battery weight                                       |
| Distance between axes (mm)         | 1560mm                                                                  |
| distance between front wheels (mm) | 1146mm                                                                  |
| distance between back wheels (mm)  | 1166mm                                                                  |
| Minimum distance from ground (mm)  | 134mm                                                                   |
| Additional equipment               | Servo brake                                                             |
|                                    | Servo direction                                                         |
|                                    | Air conditioning                                                        |
|                                    | Heating                                                                 |
|                                    | USB radio; shark tail antenna                                           |
|                                    | Central locking from the remote control and from inside the vehicle     |
|                                    | Electric jams command individual passenger and centralized driver       |
|                                    | Brake and visual brake control signal sensor                            |
|                                    | Visible safety belt signaling sensor on board                           |
|                                    | Visually open door signaling sensor on board                            |
|                                    | Selection lever and on-board direction indicator (D, P, R)              |
|                                    | On-board signaling indicator of the battery charge graph and percentage |
|                                    | Instantaneous light consumption display                                 |
|                                    | Onboard charger of 1.8 kWh and charging cable from 230V socket          |
|                                    | Plug socket for Tip2 coupling                                           |