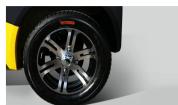

**Model: GTG OXIGEN** 

| Vehicle category                   | L7e                                                                     |
|------------------------------------|-------------------------------------------------------------------------|
| Length * Width * Height (mm)       | 2250*1400*1642mm                                                        |
| Maximum speed                      | 55km/h                                                                  |
| No of seats                        | 2                                                                       |
| Batery type Lithiu                 | 6.2 Kwh Lithiu                                                          |
| battery charge time                | less than 2 hours                                                       |
| Motor                              | AC MOTOR, AC92, 150Ah                                                   |
| autonomy                           | 120 – 150 km                                                            |
| Weight(kg)                         | 580 kg – including battery weight                                       |
| Distance between axes (mm)         | 1560mm                                                                  |
| distance between front wheels (mm) | 1146mm                                                                  |
| distance between back wheels (mm)  | 1166mm                                                                  |
| Minimum distance from ground (mm)  | 134mm                                                                   |
| Additional equipment               | Servo brake                                                             |
|                                    | Servo direction                                                         |
|                                    | Air conditioning                                                        |
|                                    | Heating                                                                 |
|                                    | USB radio; shark tail antenna                                           |
|                                    | Central locking from the remote control and from inside the vehicle     |
|                                    | Electric jams command individual passenger and centralized driver       |
|                                    | Brake and visual brake control signal sensor                            |
|                                    | Visible safety belt signaling sensor on board                           |
|                                    | Visually open door signaling sensor on board                            |
|                                    | Selection lever and on-board direction indicator (D, P, R)              |
|                                    | On-board signaling indicator of the battery charge graph and percentage |
|                                    | Instantaneous light consumption display                                 |
|                                    | Onboard charger of 1.8 kWh and charging cable from 230V socket          |
|                                    | Plug socket for Tip2 coupling                                           |