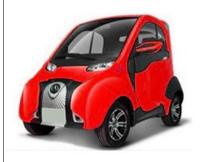

**Model: GTG OXIGEN** 

| Vehicle category                   | L7e                                                                     |
|------------------------------------|-------------------------------------------------------------------------|
| Length * Width * Height (mm)       | 2250*1400*1642mm                                                        |
| Maximum speed                      | 55km/h                                                                  |
| No of seats                        | 2                                                                       |
| Batery type Lithiu                 | 6.2 Kwh Lithiu                                                          |
| battery charge time                | less than 2 hours                                                       |
| Motor                              | AC MOTOR, AC92, 150Ah                                                   |
| autonomy                           | 120 – 150 km                                                            |
| Weight(kg)                         | 580 kg – including battery weight                                       |
| Distance between axes (mm)         | 1560mm                                                                  |
| distance between front wheels (mm) | 1146mm                                                                  |
| distance between back wheels (mm)  | 1166mm                                                                  |
| Minimum distance from ground (mm)  | 134mm                                                                   |
| Additional equipment               | Servo brake                                                             |
|                                    | Servo direction                                                         |
|                                    | Air conditioning                                                        |
|                                    | Heating                                                                 |
|                                    | USB radio; shark tail antenna                                           |
|                                    | Central locking from the remote control and from inside the vehicle     |
|                                    | Electric jams command individual passenger and centralized driver       |
|                                    | Brake and visual brake control signal sensor                            |
|                                    | Visible safety belt signaling sensor on board                           |
|                                    | Visually open door signaling sensor on board                            |
|                                    | Selection lever and on-board direction indicator (D, P, R)              |
|                                    | On-board signaling indicator of the battery charge graph and percentage |
|                                    | Instantaneous light consumption display                                 |
|                                    | Onboard charger of 1.8 kWh and charging cable from 230V socket          |
|                                    | Plug socket for Tip2 coupling                                           |