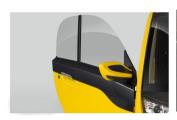

**Model: GTG OXIGEN** 

| Vehicle category                   | L7e                                                                     |
|------------------------------------|-------------------------------------------------------------------------|
| Length * Width * Height (mm)       | 2250*1400*1642mm                                                        |
| Maximum speed                      | 55km/h                                                                  |
| No of seats                        | 2                                                                       |
| Batery type Lithiu                 | 6.2 Kwh Lithiu                                                          |
| battery charge time                | less than 2 hours                                                       |
| Motor                              | AC MOTOR, AC92, 150Ah                                                   |
| autonomy                           | 120 – 150 km                                                            |
| Weight(kg)                         | 580 kg – including battery weight                                       |
| Distance between axes (mm)         | 1560mm                                                                  |
| distance between front wheels (mm) | 1146mm                                                                  |
| distance between back wheels (mm)  | 1166mm                                                                  |
| Minimum distance from ground (mm)  | 134mm                                                                   |
| Additional equipment               | Servo brake                                                             |
|                                    | Servo direction                                                         |
|                                    | Air conditioning                                                        |
|                                    | Heating                                                                 |
|                                    | USB radio; shark tail antenna                                           |
|                                    | Central locking from the remote control and from inside the vehicle     |
|                                    | Electric jams command individual passenger and centralized driver       |
|                                    | Brake and visual brake control signal sensor                            |
|                                    | Visible safety belt signaling sensor on board                           |
|                                    | Visually open door signaling sensor on board                            |
|                                    | Selection lever and on-board direction indicator (D, P, R)              |
|                                    | On-board signaling indicator of the battery charge graph and percentage |
|                                    | Instantaneous light consumption display                                 |
|                                    | Onboard charger of 1.8 kWh and charging cable from 230V socket          |
|                                    | Plug socket for Tip2 coupling                                           |