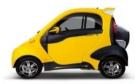

**Model: GTG OXIGEN** 

| Vehicle category                   | L7e                                                                     |
|------------------------------------|-------------------------------------------------------------------------|
| Length * Width * Height (mm)       | 2250*1400*1642mm                                                        |
| Maximum speed                      | 55km/h                                                                  |
| No of seats                        | 2                                                                       |
| Batery type Lithiu                 | 6.2 Kwh Lithiu                                                          |
| battery charge time                | less than 2 hours                                                       |
| Motor                              | AC MOTOR, AC92, 150Ah                                                   |
| autonomy                           | 120 – 150 km                                                            |
| Weight(kg)                         | 580 kg – including battery weight                                       |
| Distance between axes (mm)         | 1560mm                                                                  |
| distance between front wheels (mm) | 1146mm                                                                  |
| distance between back wheels (mm)  | 1166mm                                                                  |
| Minimum distance from ground (mm)  | 134mm                                                                   |
| Additional equipment               | Servo brake                                                             |
|                                    | Servo direction                                                         |
|                                    | Air conditioning                                                        |
|                                    | Heating                                                                 |
|                                    | USB radio; shark tail antenna                                           |
|                                    | Central locking from the remote control and from inside the vehicle     |
|                                    | Electric jams command individual passenger and centralized driver       |
|                                    | Brake and visual brake control signal sensor                            |
|                                    | Visible safety belt signaling sensor on board                           |
|                                    | Visually open door signaling sensor on board                            |
|                                    | Selection lever and on-board direction indicator (D, P, R)              |
|                                    | On-board signaling indicator of the battery charge graph and percentage |
|                                    | Instantaneous light consumption display                                 |
|                                    | Onboard charger of 1.8 kWh and charging cable from 230V socket          |
|                                    | Plug socket for Tip2 coupling                                           |