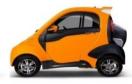

**Model: GTG OXIGEN** 

| Vehicle category                   | L7e                                                                     |
|------------------------------------|-------------------------------------------------------------------------|
| Length * Width * Height (mm)       | 2250*1400*1642mm                                                        |
| Maximum speed                      | 55km/h                                                                  |
| No of seats                        | 2                                                                       |
| Batery type Lithiu                 | 6.2 Kwh Lithiu                                                          |
| battery charge time                | less than 2 hours                                                       |
| Motor                              | AC MOTOR, AC92, 150Ah                                                   |
| autonomy                           | 120 – 150 km                                                            |
| Weight(kg)                         | 580 kg – including battery weight                                       |
| Distance between axes (mm)         | 1560mm                                                                  |
| distance between front wheels (mm) | 1146mm                                                                  |
| distance between back wheels (mm)  | 1166mm                                                                  |
| Minimum distance from ground (mm)  | 134mm                                                                   |
| Additional equipment               | Servo brake                                                             |
|                                    | Servo direction                                                         |
|                                    | Air conditioning                                                        |
|                                    | Heating                                                                 |
|                                    | USB radio; shark tail antenna                                           |
|                                    | Central locking from the remote control and from inside the vehicle     |
|                                    | Electric jams command individual passenger and centralized driver       |
|                                    | Brake and visual brake control signal sensor                            |
|                                    | Visible safety belt signaling sensor on board                           |
|                                    | Visually open door signaling sensor on board                            |
|                                    | Selection lever and on-board direction indicator (D, P, R)              |
|                                    | On-board signaling indicator of the battery charge graph and percentage |
|                                    | Instantaneous light consumption display                                 |
|                                    | Onboard charger of 1.8 kWh and charging cable from 230V socket          |
|                                    | Plug socket for Tip2 coupling                                           |