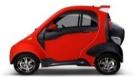

**Model: GTG OXIGEN** 

| Vehicle category                   | L7e                                                                     |
|------------------------------------|-------------------------------------------------------------------------|
| Length * Width * Height (mm)       | 2250*1400*1642mm                                                        |
| Maximum speed                      | 55km/h                                                                  |
| No of seats                        | 2                                                                       |
| Batery type Lithiu                 | 6.2 Kwh Lithiu                                                          |
| battery charge time                | less than 2 hours                                                       |
| Motor                              | AC MOTOR, AC92, 150Ah                                                   |
| autonomy                           | 120 – 150 km                                                            |
| Weight(kg)                         | 580 kg – including battery weight                                       |
| Distance between axes (mm)         | 1560mm                                                                  |
| distance between front wheels (mm) | 1146mm                                                                  |
| distance between back wheels (mm)  | 1166mm                                                                  |
| Minimum distance from ground (mm)  | 134mm                                                                   |
| Additional equipment               | Servo brake                                                             |
|                                    | Servo direction                                                         |
|                                    | Air conditioning                                                        |
|                                    | Heating                                                                 |
|                                    | USB radio; shark tail antenna                                           |
|                                    | Central locking from the remote control and from inside the vehicle     |
|                                    | Electric jams command individual passenger and centralized driver       |
|                                    | Brake and visual brake control signal sensor                            |
|                                    | Visible safety belt signaling sensor on board                           |
|                                    | Visually open door signaling sensor on board                            |
|                                    | Selection lever and on-board direction indicator (D, P, R)              |
|                                    | On-board signaling indicator of the battery charge graph and percentage |
|                                    | Instantaneous light consumption display                                 |
|                                    | Onboard charger of 1.8 kWh and charging cable from 230V socket          |
|                                    | Plug socket for Tip2 coupling                                           |