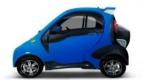

**Model: GTG OXIGEN** 

| Vehicle category                   | L7e                                                                     |
|------------------------------------|-------------------------------------------------------------------------|
| Length * Width * Height (mm)       | 2250*1400*1642mm                                                        |
| Maximum speed                      | 55km/h                                                                  |
| No of seats                        | 2                                                                       |
| Batery type Lithiu                 | 6.2 Kwh Lithiu                                                          |
| battery charge time                | less than 2 hours                                                       |
| Motor                              | AC MOTOR, AC92, 150Ah                                                   |
| autonomy                           | 120 – 150 km                                                            |
| Weight(kg)                         | 580 kg – including battery weight                                       |
| Distance between axes (mm)         | 1560mm                                                                  |
| distance between front wheels (mm) | 1146mm                                                                  |
| distance between back wheels (mm)  | 1166mm                                                                  |
| Minimum distance from ground (mm)  | 134mm                                                                   |
| Additional equipment               | Servo brake                                                             |
|                                    | Servo direction                                                         |
|                                    | Air conditioning                                                        |
|                                    | Heating                                                                 |
|                                    | USB radio; shark tail antenna                                           |
|                                    | Central locking from the remote control and from inside the vehicle     |
|                                    | Electric jams command individual passenger and centralized driver       |
|                                    | Brake and visual brake control signal sensor                            |
|                                    | Visible safety belt signaling sensor on board                           |
|                                    | Visually open door signaling sensor on board                            |
|                                    | Selection lever and on-board direction indicator (D, P, R)              |
|                                    | On-board signaling indicator of the battery charge graph and percentage |
|                                    | Instantaneous light consumption display                                 |
|                                    | Onboard charger of 1.8 kWh and charging cable from 230V socket          |
|                                    | Plug socket for Tip2 coupling                                           |