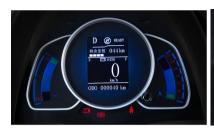

**Model: GTG OXIGEN** 

| Vehicle category                   | L7e                                                                     |
|------------------------------------|-------------------------------------------------------------------------|
| Length * Width * Height (mm)       | 2250*1400*1642mm                                                        |
| Maximum speed                      | 55km/h                                                                  |
| No of seats                        | 2                                                                       |
| Batery type Lithiu                 | 6.2 Kwh Lithiu                                                          |
| battery charge time                | less than 2 hours                                                       |
| Motor                              | AC MOTOR, AC92, 150Ah                                                   |
| autonomy                           | 120 – 150 km                                                            |
| Weight(kg)                         | 580 kg – including battery weight                                       |
| Distance between axes (mm)         | 1560mm                                                                  |
| distance between front wheels (mm) | 1146mm                                                                  |
| distance between back wheels (mm)  | 1166mm                                                                  |
| Minimum distance from ground (mm)  | 134mm                                                                   |
| Additional equipment               | Servo brake                                                             |
|                                    | Servo direction                                                         |
|                                    | Air conditioning                                                        |
|                                    | Heating                                                                 |
|                                    | USB radio; shark tail antenna                                           |
|                                    | Central locking from the remote control and from inside the vehicle     |
|                                    | Electric jams command individual passenger and centralized driver       |
|                                    | Brake and visual brake control signal sensor                            |
|                                    | Visible safety belt signaling sensor on board                           |
|                                    | Visually open door signaling sensor on board                            |
|                                    | Selection lever and on-board direction indicator (D, P, R)              |
|                                    | On-board signaling indicator of the battery charge graph and percentage |
|                                    | Instantaneous light consumption display                                 |
|                                    | Onboard charger of 1.8 kWh and charging cable from 230V socket          |
|                                    | Plug socket for Tip2 coupling                                           |