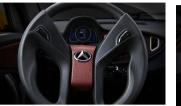

**Model: GTG OXIGEN** 

| Vehicle category                   | L7e                                                                     |
|------------------------------------|-------------------------------------------------------------------------|
| Length * Width * Height (mm)       | 2250*1400*1642mm                                                        |
| Maximum speed                      | 55km/h                                                                  |
| No of seats                        | 2                                                                       |
| Batery type Lithiu                 | 6.2 Kwh Lithiu                                                          |
| battery charge time                | less than 2 hours                                                       |
| Motor                              | AC MOTOR, AC92, 150Ah                                                   |
| autonomy                           | 120 – 150 km                                                            |
| Weight(kg)                         | 580 kg – including battery weight                                       |
| Distance between axes (mm)         | 1560mm                                                                  |
| distance between front wheels (mm) | 1146mm                                                                  |
| distance between back wheels (mm)  | 1166mm                                                                  |
| Minimum distance from ground (mm)  | 134mm                                                                   |
| Additional equipment               | Servo brake                                                             |
|                                    | Servo direction                                                         |
|                                    | Air conditioning                                                        |
|                                    | Heating                                                                 |
|                                    | USB radio; shark tail antenna                                           |
|                                    | Central locking from the remote control and from inside the vehicle     |
|                                    | Electric jams command individual passenger and centralized driver       |
|                                    | Brake and visual brake control signal sensor                            |
|                                    | Visible safety belt signaling sensor on board                           |
|                                    | Visually open door signaling sensor on board                            |
|                                    | Selection lever and on-board direction indicator (D, P, R)              |
|                                    | On-board signaling indicator of the battery charge graph and percentage |
|                                    | Instantaneous light consumption display                                 |
|                                    | Onboard charger of 1.8 kWh and charging cable from 230V socket          |
|                                    | Plug socket for Tip2 coupling                                           |