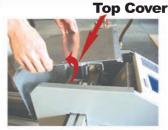

#### **Easier Maintenance**

Check-up and maintenance of the controller can be done simply by removing the top cover