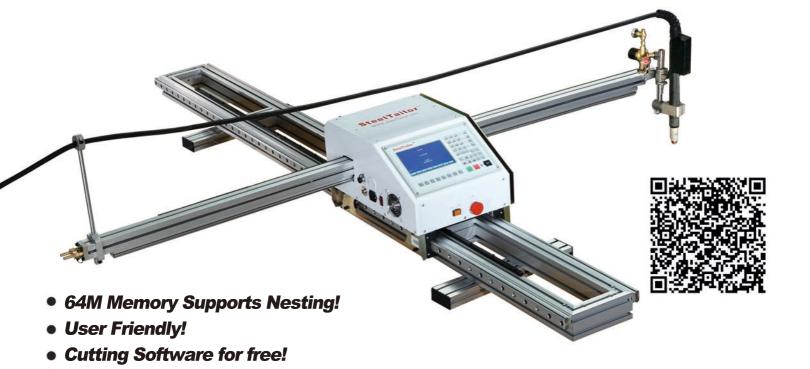

# SteelTailor™ POWER

## **Portable CNC Cutting Machines**

•Support Flame & Plasma

• 72h Pre-Delivery Test!

- Affordable & Easy to Use
- Portable & Light weight
- •Precision: 0.2mm
- •User's Manual in English, Spanish, Russian

Professional Customer Service, 24h/7d!

- Perfect Anti-Interference
- Extendable Rail Frame!

| Input Power                    | 180W                                                                                                                  |
|--------------------------------|-----------------------------------------------------------------------------------------------------------------------|
| Electric Voltage               | 220V AC/110V AC, 60/50HZ                                                                                              |
| Cutting Thickness              | Flame: 5-150mm Plasma: Depend on plasma soure                                                                         |
| Effective Cutting Range        | Standard size: X:1200mm,Y:2000mm, if requested, it could be customized with width 1.5m/1.8m, length 3m/4m/5m/15m(max) |
| Modes of Cutting               | Flame or Plasma                                                                                                       |
| Combustive Gas                 | Oxygen                                                                                                                |
| Combustive Gas Pressure        | Max: 1.5MPa                                                                                                           |
| Cutting Speed                  | 0-600mm/min(Flame), 0-6000mm/min(Plasma)                                                                              |
| Total Machine Weight           | 70.5kg                                                                                                                |
| Automatic Torch Height Control | Option                                                                                                                |
| Cutting Software               | IBE cncCUT Basic version FastCAM Standard version (optional) Hypertherm Nest Master Basic version (optional)          |

#### **Powerful CNC Controller**

SteelTailor Power Series integrates a completely new version of CNC controller with many new features:

- 64M Memory for Users' Programs
- Built-in Library of Commonly Used Figures
- Break-point & Power-cut Restoration
- Returning to Reference Point
- Kerf compensation
- Revolving
- Mirror image
- LCD 7" display

#### Support Nesting