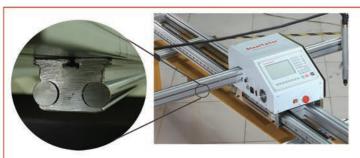

#### **Advanced Stability**

X-axis drive mode is optimized for SteelTailor Power. The introduction of guiding rail in the x-axis of the machine, enables a more stable movement of the crossbeam and avoids the cutting head from declining.

#### Guiding System of the Cross Beam