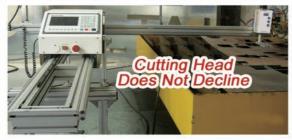

#### **Advanced Stability**

X-axis drive mode is optimized for SteelTailor Power. The introduction of guiding rail in the x-axis of the machine, enables a more stable movement of the crossbeam and avoids the cutting head from declining.