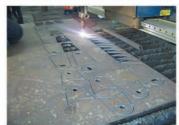

#### **Bigger Cutting Area**

SteelTailor Power cuts as wide as 1.8m meters (5.9ft), as long as 15 meters (48ft)

#### Support Nesting