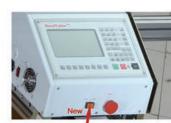

### Motor Enable/Disable Button

This feature allows the user to enable or disable the motors while power is on, guarantee the user's