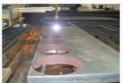

#### **Bigger Cutting Area**

SteelTailor Power cuts as wide as 1.8m meters (5.9ft), as long as 15 meters (48ft)