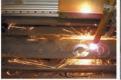

#### **Advanced Stability**

X-axis drive mode is optimized for SteelTailor Power. The introduction of guiding rail in the x-axis of the machine, enables a more stable movement of the crossbeam and avoids the cutting head from declining.

#### Guiding System of the Cross Beam