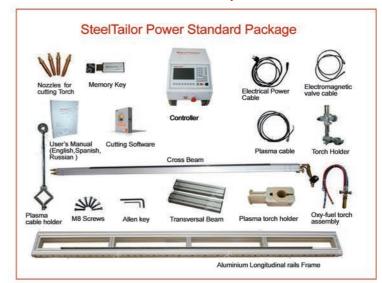

#### SteelTailor™ Power Series Portable Cutting Machines

SteelTailor Power is a best seller series of SteelTailor family portable CNC cutting machines. It is an innovative version of portable CNC cutting machines. Within 10 years experience of our Steeltailor portable CNC cutting machines, this classical version integrated many new features to better meet your needs.

#### **Powerful CNC Controller**

SteelTailor Power Series integrates a completely new version of CNC controller with many new features:

- 64M Memory for Users' Programs
- Built-in Library of Commonly Used Figures
- Break-point & Power-cut Restoration
- Returning to Reference Point
- Kerf compensation
- Revolving
- Mirror image
- LCD 7" display

#### **Advanced Stability**

X-axis drive mode is optimized for SteelTailor Power. The introduction of guiding rail in the x-axis of the machine, enables a more stable movement of the crossbeam and avoids the cutting head from declining.

#### **Bigger Cutting Area**

SteelTailor Power cuts as wide as 1.8m meters (5.9ft), as long as 15 meters (48ft)