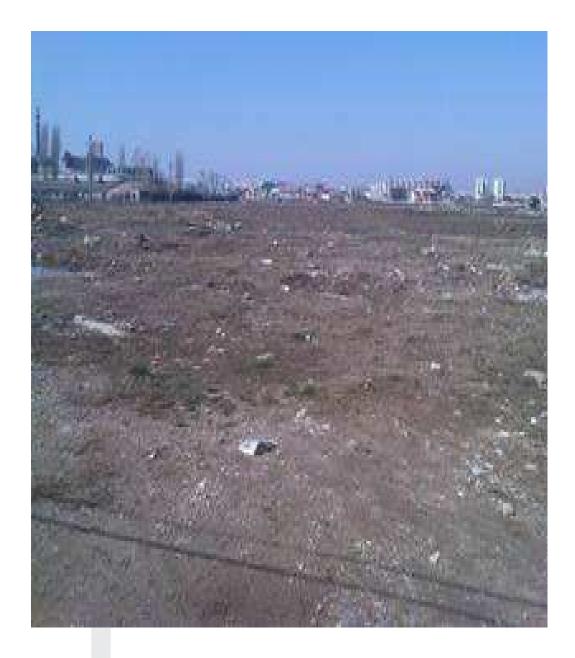

We present a plot of land located in Bucharest, namely on Str. Road Calitei, sector (district) 3, with an area of 50,000 sqm. Existing land use: vacant land for construction. It is intended that the service, manufacturing, warehousing.