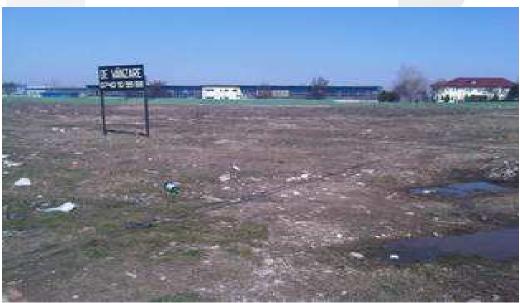

We present a plot of land located in Bucharest, namely on Str. Road Calitei, sector (district) 3, with an area of 50,000 sqm. Existing land use: vacant land for construction. It is intended that the service, manufacturing, warehousing.