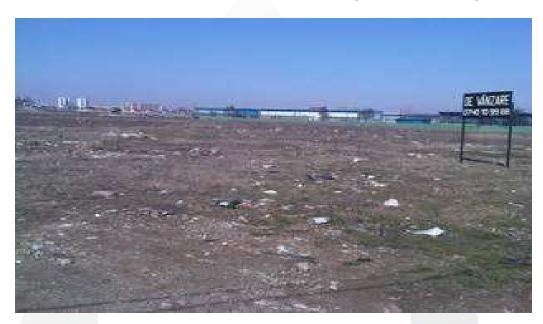

We present a plot of land located in Bucharest, namely on Str. Road Calitei, sector (district) 3, with an area of 50,000 sqm. Existing land use: vacant land for construction. It is intended that the service, manufacturing, warehousing.