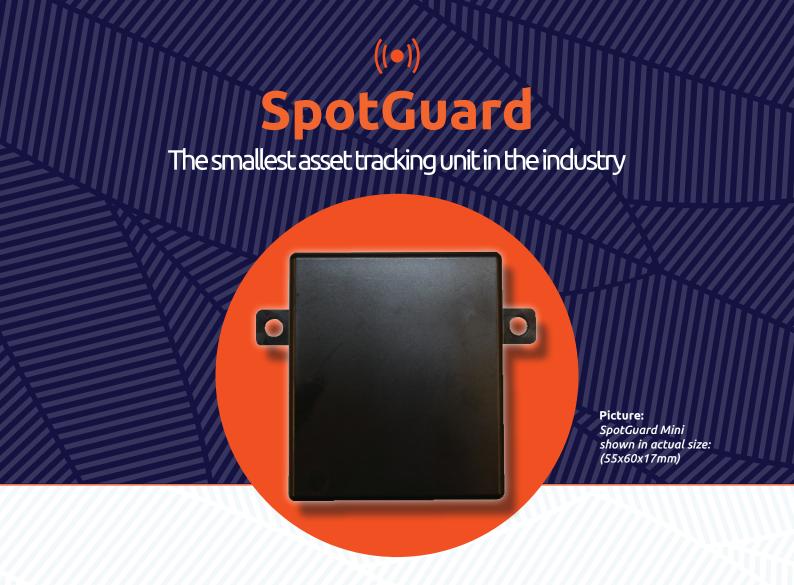

#### • Small device and affordable price

SpotGuard is the smallest unit in the industry and has a competitive price level.

| Technical information                      | Recovery features                                            | Positioning details                         |
|--------------------------------------------|--------------------------------------------------------------|---------------------------------------------|
| Miniature design (55x60x17mm)              | Radio Tracking (RFID) for exact location in theft situations | Time and date stamped positions             |
| Battery operated                           | RFID works in door and on locations with no GPS coverage     | Web based system and App availability on    |
| Quad band GSM modem                        | RFID controlled via application                              | GSM calculated positions                    |
| IP67 protected (waterproof)                | Locator equipment and training available for partners        | Reporting interval - adjustable             |
| No cables                                  | Reliable solution in combination with GSM positioning        | Battery status                              |
| Pre-installed SIM card – ready for use     | Independent of GPS coverage                                  | RFID status                                 |
| Operating temperature (-20 to 40 degree c) |                                                              | Log of historical position for each device. |