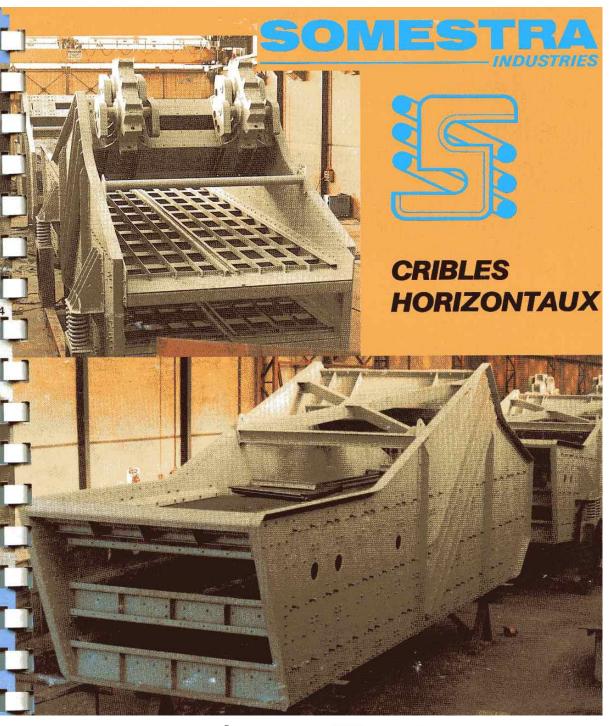

#### No.01 VIBRATING EXTRACTOR SOMESTRA'

- Heavy Duty Vibrating screen linear motion ( mfg year 1988 )
- three decks dimensions 1200 x 5000 mm
- first deck with grizzly bar opening 40/80 mm;
- two lower decks in steel wire plate with washing system
- electric power HP 30 and transmission;
- weight Kg 8500 ca
- Second-hand in very good conditions

Price as is it ...... EUR 18.000,00

This High Capacity Feeder Screens might feeds about a 150 t/hr. to gravel aggregate washing & screening plant.

Pictures from original installation project.

contact: phone +39 - 335 -626 38 33 email tecnocava@tiscali.it WWW.tecnocava.com