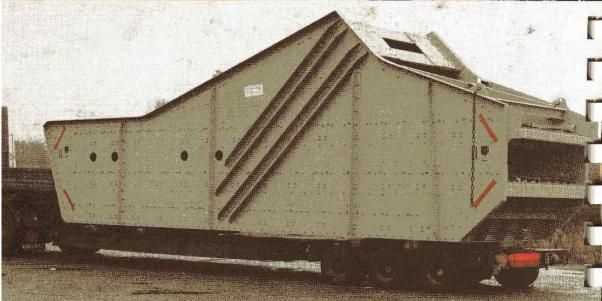

#### **Cribles horizontaux**

#### Dimensions standards:

- largeurs de 1250 à 2500 mm échelonnées de 250 en 250 mm,
- longueurs de 3500 à 8500 mm échelonnées de 500 en 500 mm.

L'ensemble de ces dimensions en 1, 2 ou 3 ponts, avec ou sans arrosage.

Demandez nos documents techniques.