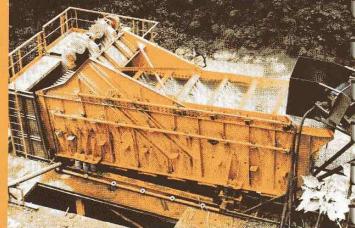

#### **Cribles horizontaux**

#### Dimensions standards:

- largeurs de 1250 à 2500 mm échelonnées de 250 en 250 mm,
- longueurs de 3500 à 8500 mm échelonnées de 500 en 500 mm.

L'ensemble de ces dimensions en 1, 2 ou 3 ponts, avec ou sans arrosage.

Demandez nos documents techniques.