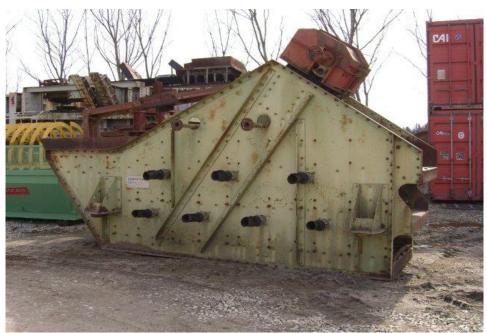

#### No.01 VIBRATING EXTRACTOR SOMESTRA'

- Heavy Duty Vibrating screen linear motion ( mfg year 1988 )
- three decks dimensions 1200 x 5000 mm
- first deck with grizzly bar opening 40/80 mm;
- two lower decks in steel wire plate with washing system
- electric power HP 30 and transmission;
- weight Kg 8500 ca
- Second-hand in very good conditions

Price as is it ...... EUR 18.000,00

This High Capacity Feeder Screens might feeds about a 150 t/hr. to gravel aggregate washing & screening plant.

Pictures from original installation project.

contact: phone +39 - 335 -626 38 33 email tecnocava@tiscali.it WWW.tecnocava.com