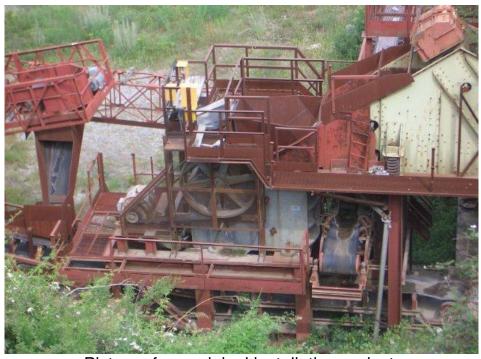

Price as is it ...... EUR 18.000,00

This High Capacity Feeder Screens might feeds about a 150 t/hr. to gravel aggregate washing & screening plant.

Pictures from original installation project.

contact: phone +39 - 335 -626 38 33 email tecnocava@tiscali.it WWW.tecnocava.com