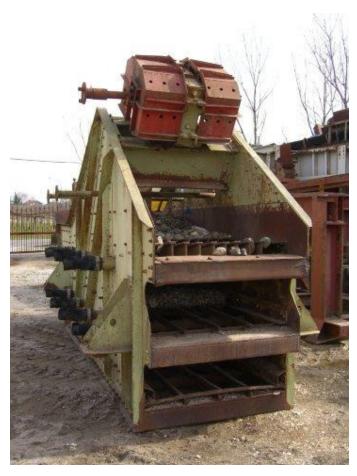

#### No.01 VIBRATING EXTRACTOR SOMESTRA'

- Heavy Duty Vibrating screen linear motion ( mfg year 1988 )
- three decks dimensions 1200 x 5000 mm
- first deck with grizzly bar opening 40/80 mm;
- two lower decks in steel wire plate with washing system
- electric power HP 30 and transmission;
- weight Kg 8500 ca
- Second-hand in very good conditions

Price as is it ...... EUR 18.000,00

This High Capacity Feeder Screens might feeds about a 150 t/hr. to gravel aggregate washing & screening plant.

Pictures from original installation project.

contact: phone +39 - 335 -626 38 33 email tecnocava@tiscali.it WWW.tecnocava.com