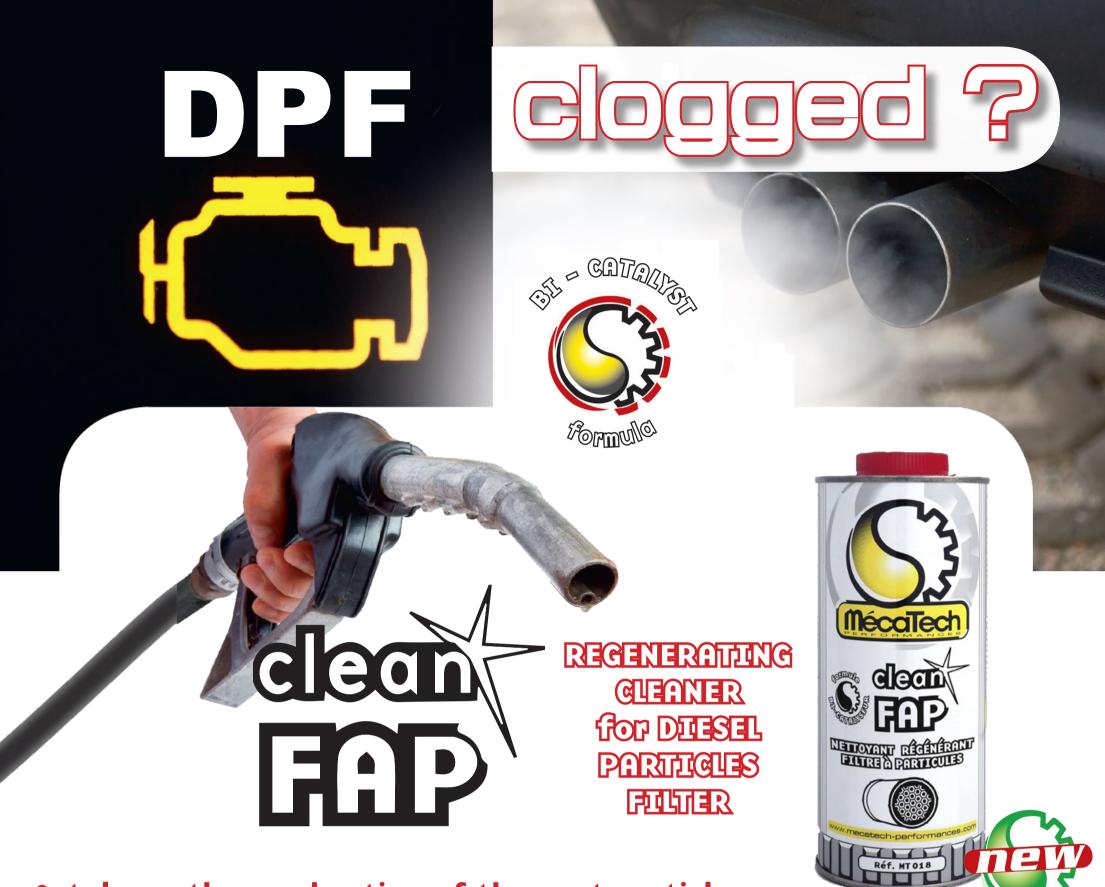

## Catalyzes the combustion of the soot particles

- Cleans the DPF, the intake system (EGR) and the injection system.
- **Restores** a correct operation of the DPF, normal fuel consumption and correct engine performances.
- **Prevents** the clogging of the DPF and **extends** its lifetime.
- **Compatible** with all the injection systems and all DPF systems whether catalyzed or not.

Treatment recommended once a year or every 15,000 km.

Cont. 1 liter / Art. #MT018

👢 🔛 SELD is ISO 9001 certified by DNV certifications since 2005

Also available for Industrial Vehicles Treatment recommended once a year or every 50,000 km.