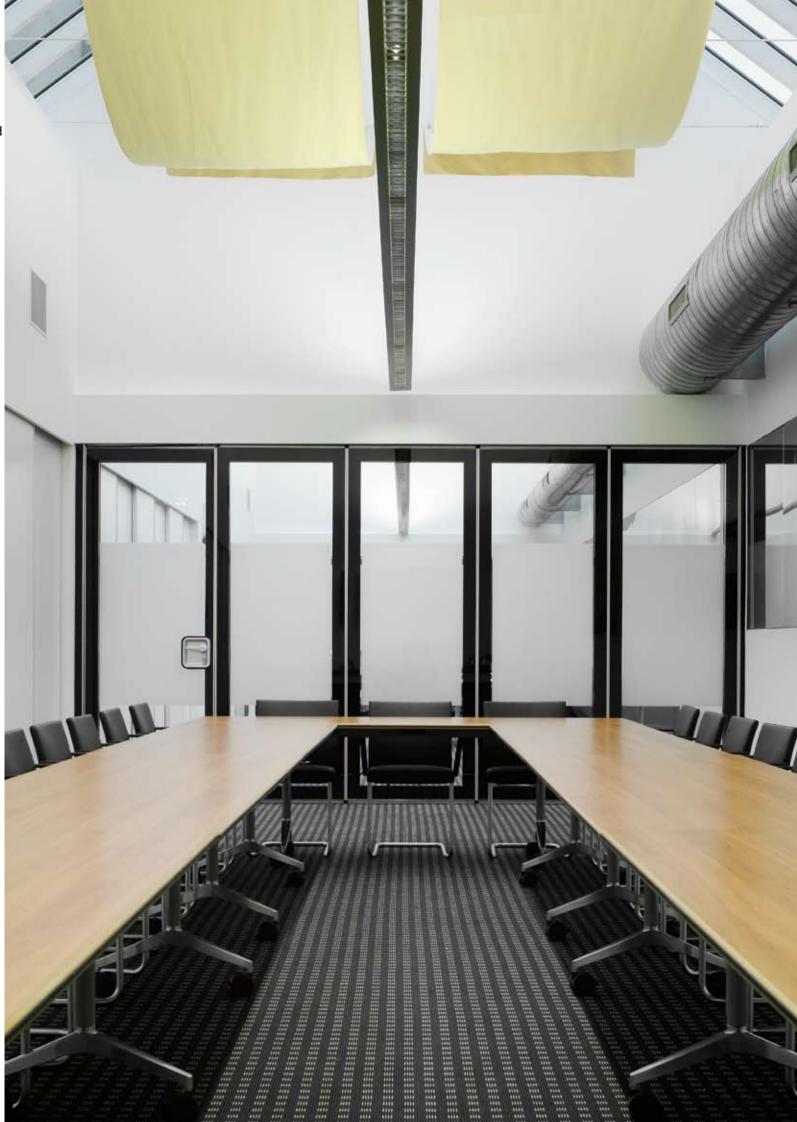

## Utility

Conference rooms, too, can be flexibly divided by the Visio 85, with corners and angled joints also among the possibilities. Through the use of inbuilt door components, the rooms are separately accessible. Add to this the possibility of combining different types of glass (in these photos clear and frosted) or solid Sonico 85 panels a wide range of variations is available for use with the Visio 85 mobile glass walls.