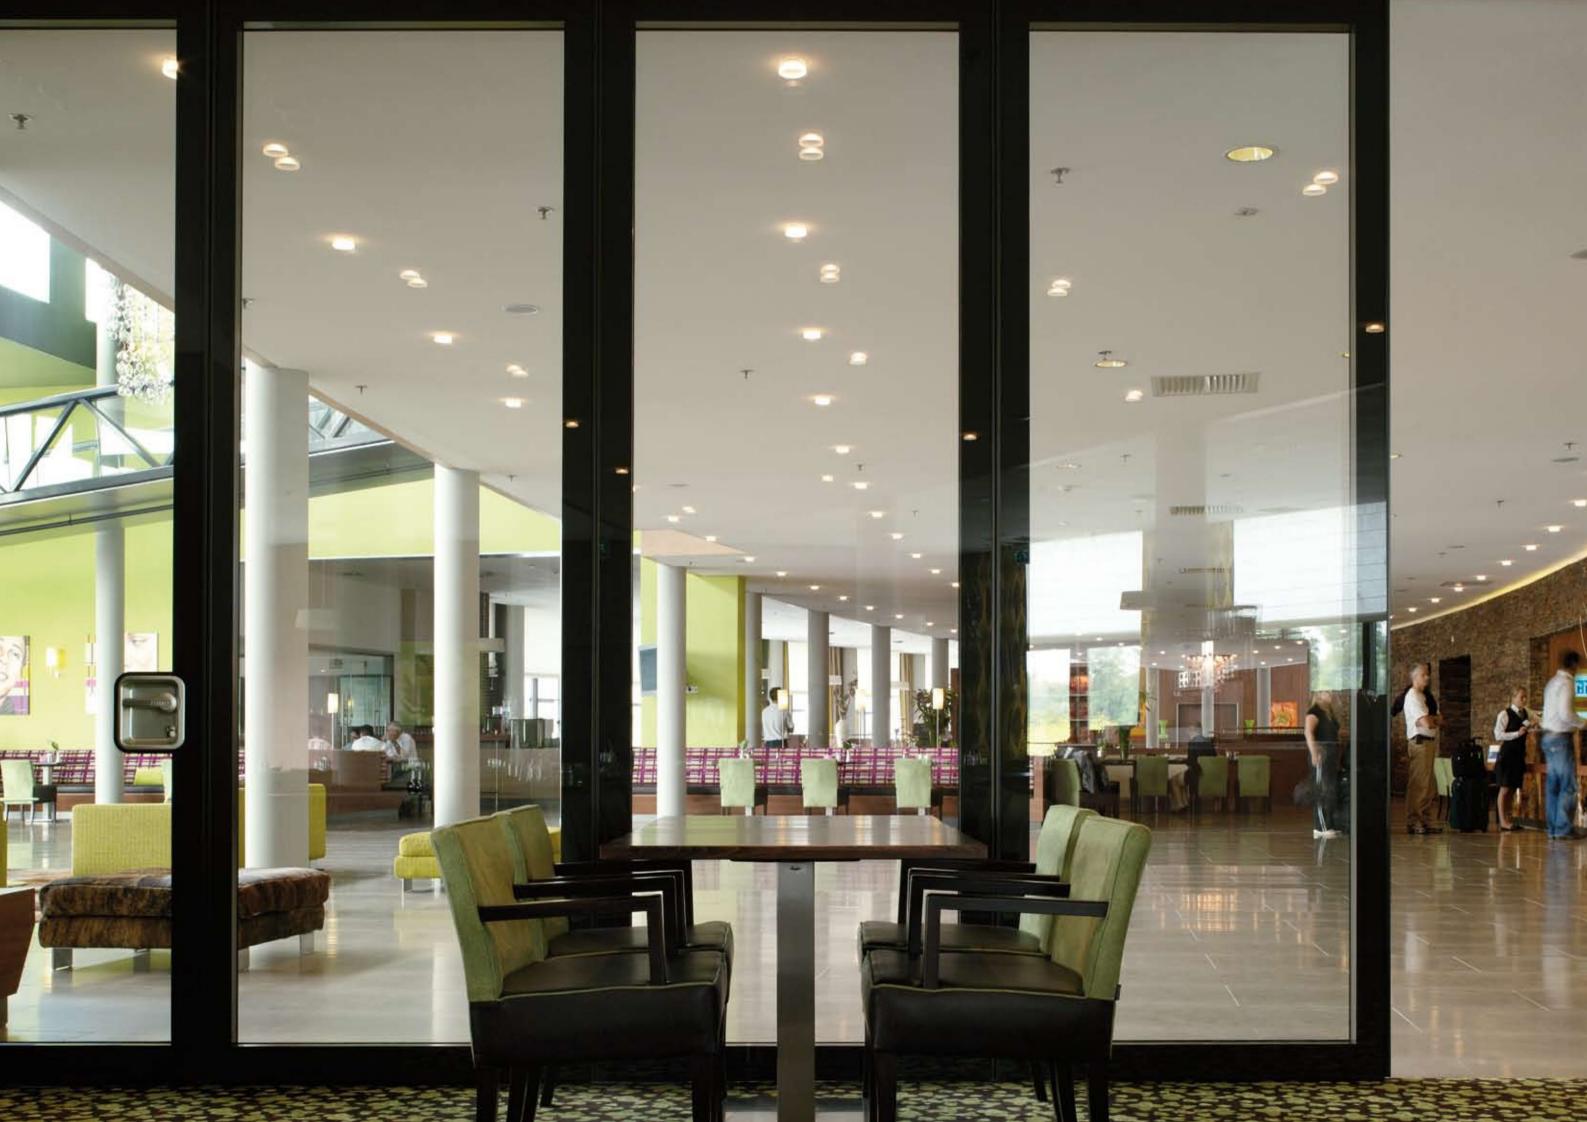

#### Visio 85, design and operation

Glass is associated with clarity, purity, transparency and reflection. More and more architects and end-users are valuing the properties of glass and applying them in their interior designs. With the Visio 85 mobile glass wall, Espero has adapted to this and adds a further property: sound insulation! The Visio 85 achieves a Rw-value of 40 dB (laboratory value) and is thus the first fully glazed mobile wall which can also be adapted to divide an office. The panels are constructed from a 90 mm slender, self-supporting aluminium frame on which 6 mm thick hardened clear glass is mounted on both sides. It is simple, quick and comfortable to operate with the help of the trusted Espero Quick system. The vertical profiles are fitted with rubber sealing profiles, which, in combination with the seals on the bottom and top, ensure a good closure.

## Unlimited flexibility

The Visio 85 offers the possibility of partitioning rooms without compromising the spatial effect envisaged by the architect. Through the high degree of transparency, the overall view is of course retained yet at the same time there is division, resulting in the available square metres being usable in an optimum and flexible way.

## Utility

Conference rooms, too, can be flexibly divided by the Visio 85, with corners and angled joints also among the possibilities. Through the use of inbuilt door components, the rooms are separately accessible. Add to this the possibility of combining different types of glass (in these photos clear and frosted) or solid Sonico 85 panels a wide range of variations is available for use with the Visio 85 mobile glass walls.