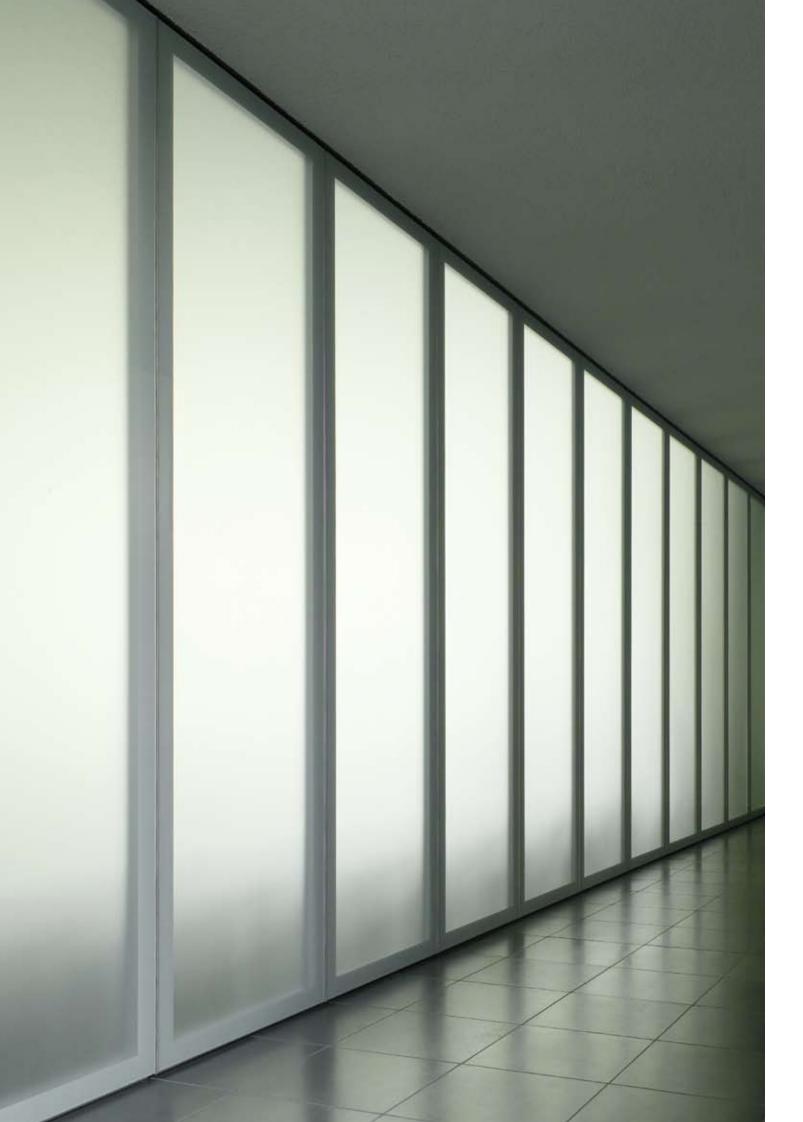

#### Appearance and finishes

Each element has a 90 mm printed frame around which can be supplied in every RAL colour. The glass inside the border is completely clear giving ultimate transparency. It is of course possible to individualise the glass and all glass finishes used in interior design can be applied. It is also possible to integrate blinds, so that transparency can be temporarily eliminated.

## Unlimited flexibility

The Visio 85 offers the possibility of partitioning rooms without compromising the spatial effect envisaged by the architect. Through the high degree of transparency, the overall view is of course retained yet at the same time there is division, resulting in the available square metres being usable in an optimum and flexible way.