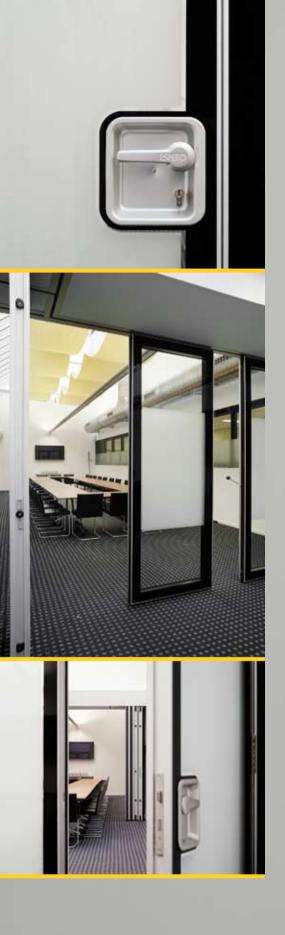

#### Visio 85, design and operation

Glass is associated with clarity, purity, transparency and reflection. More and more architects and end-users are valuing the properties of glass and applying them in their interior designs. With the Visio 85 mobile glass wall, Espero has adapted to this and adds a further property: sound insulation! The Visio 85 achieves a Rw-value of 40 dB (laboratory value) and is thus the first fully glazed mobile wall which can also be adapted to divide an office. The panels are constructed from a 90 mm slender, self-supporting aluminium frame on which 6 mm thick hardened clear glass is mounted on both sides. It is simple, quick and comfortable to operate with the help of the trusted Espero Quick system. The vertical profiles are fitted with rubber sealing profiles, which, in combination with the seals on the bottom and top, ensure a good closure.

The panels are moved via the overhead aluminium track system. In combination with the trolley wheels, a noiseless and flexible movement is guaranteed, while the layout of the track system can be adapted entirely to your wishes.

## Utility

Conference rooms, too, can be flexibly divided by the Visio 85, with corners and angled joints also among the possibilities. Through the use of inbuilt door components, the rooms are separately accessible. Add to this the possibility of combining different types of glass (in these photos clear and frosted) or solid Sonico 85 panels a wide range of variations is available for use with the Visio 85 mobile glass walls.