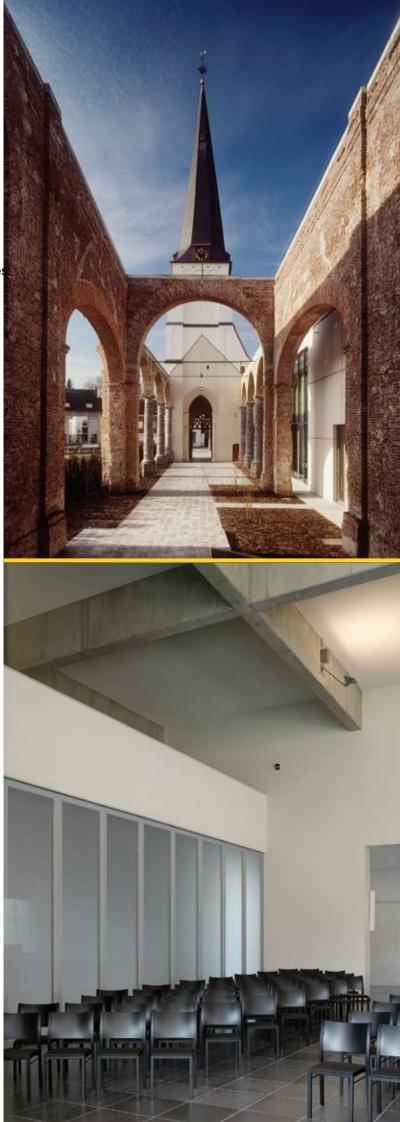

#### Design

With the reconstruction of this church in Waarschoot (B) which was largely destroyed by fire, the architect has deliberately chosen a glass mobile wall to divide two rooms. The sober choice of colour of the profiles and the use of frosted glass contribute towards the serene atmosphere of the interior, with changing (day) light conditions nevertheless remaining visible in both rooms. This is a beautiful example of unity in form and function being achieved by using the Visio 85.