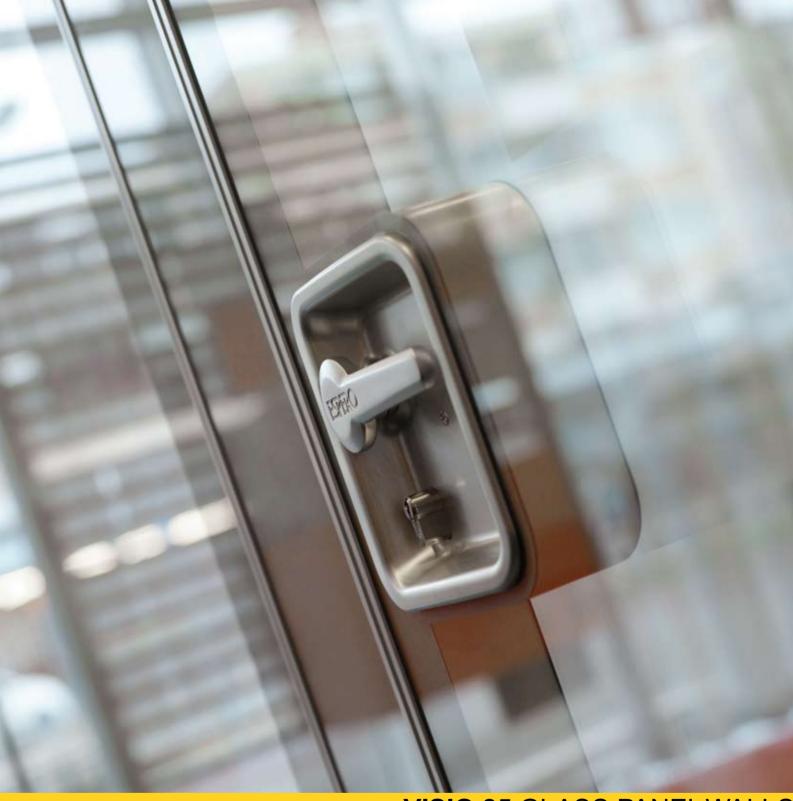

#### Visio 85, design and operation

Glass is associated with clarity, purity, transparency and reflection. More and more architects and end-users are valuing the properties of glass and applying them in their interior designs. With the Visio 85 mobile glass wall, Espero has adapted to this and adds a further property: sound insulation! The Visio 85 achieves a Rw-value of 40 dB (laboratory value) and is thus the first fully glazed mobile wall which can also be adapted to divide an office. The panels are constructed from a 90 mm slender, self-supporting aluminium frame on which 6 mm thick hardened clear glass is mounted on both sides. It is simple, quick and comfortable to operate with the help of the trusted Espero Quick system. The vertical profiles are fitted with rubber sealing profiles, which, in combination with the seals on the bottom and top, ensure a good closure.

The panels are moved via the overhead aluminium track system. In combination with the trolley wheels, a noiseless and flexible movement is guaranteed, while the layout of the track system can be adapted entirely to your wishes.

#### Appearance and finishes

Each element has a 90 mm printed frame around which can be supplied in every RAL colour. The glass inside the border is completely clear giving ultimate transparency. It is of course possible to individualise the glass and all glass finishes used in interior design can be applied. It is also possible to integrate blinds, so that transparency can be temporarily eliminated.