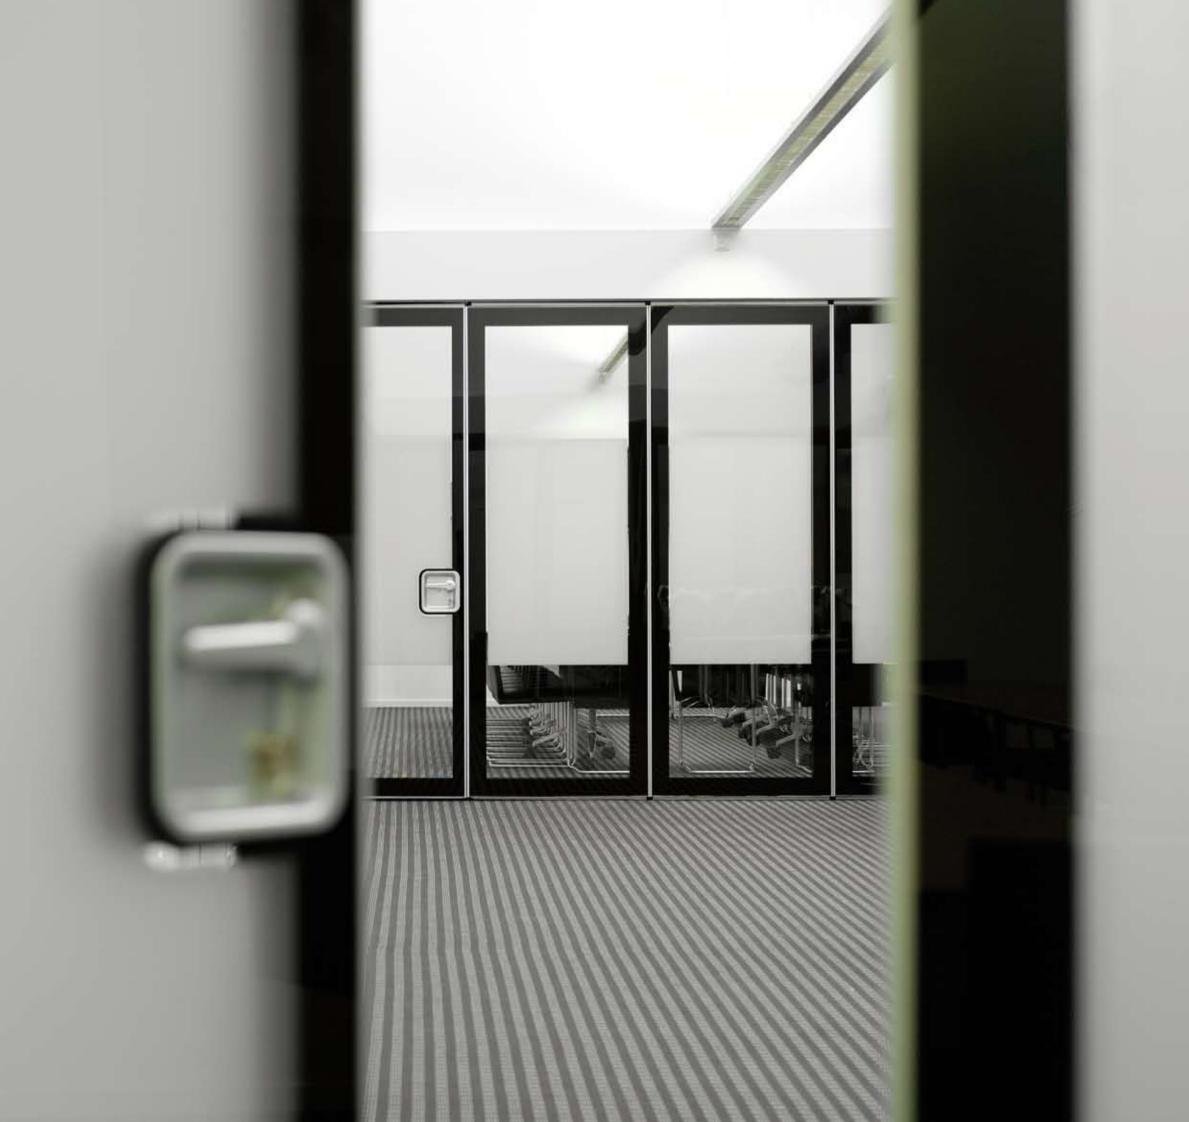

#### Visio 85, design and operation

Glass is associated with clarity, purity, transparency and reflection. More and more architects and end-users are valuing the properties of glass and applying them in their interior designs. With the Visio 85 mobile glass wall, Espero has adapted to this and adds a further property: sound insulation! The Visio 85 achieves a Rw-value of 40 dB (laboratory value) and is thus the first fully glazed mobile wall which can also be adapted to divide an office. The panels are constructed from a 90 mm slender, self-supporting aluminium frame on which 6 mm thick hardened clear glass is mounted on both sides. It is simple, quick and comfortable to operate with the help of the trusted Espero Quick system. The vertical profiles are fitted with rubber sealing profiles, which, in combination with the seals on the bottom and top, ensure a good closure.

## Utility

Conference rooms, too, can be flexibly divided by the Visio 85, with corners and angled joints also among the possibilities. Through the use of inbuilt door components, the rooms are separately accessible. Add to this the possibility of combining different types of glass (in these photos clear and frosted) or solid Sonico 85 panels a wide range of variations is available for use with the Visio 85 mobile glass walls.