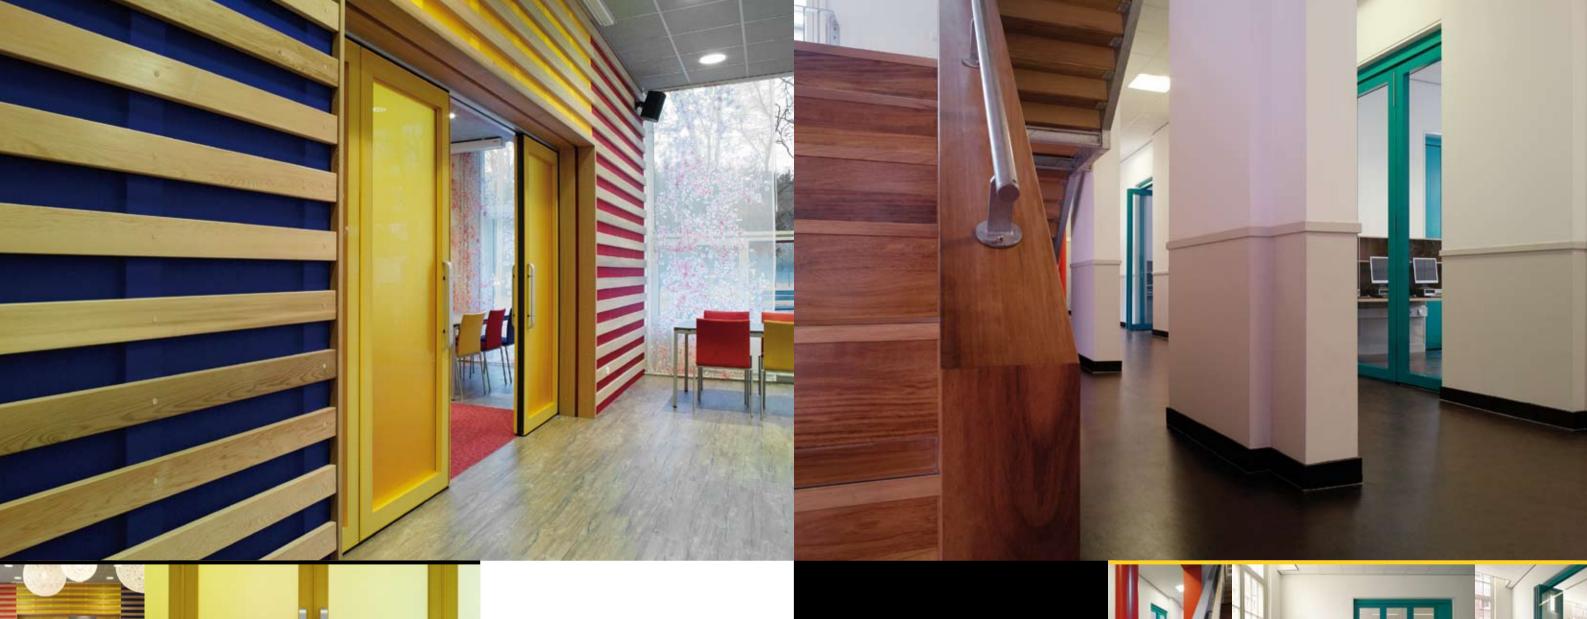

## Utility

Conference rooms, too, can be flexibly divided by the Visio 85, with corners and angled joints also among the possibilities. Through the use of inbuilt door components, the rooms are separately accessible. Add to this the possibility of combining different types of glass (in these photos clear and frosted) or solid Sonico 85 panels a wide range of variations is available for use with the Visio 85 mobile glass walls.

## Integration or prominence

Through the use of colour, full integration or simply heavy emphasis in your interior can be achieved with the Visio85. The possible treatments of the glass can also determine the ultimate effect of the use of the Visio85. If desired, special uses of Visio85 panels are also possible. Espero's philosophy is to be flexible in every sense.