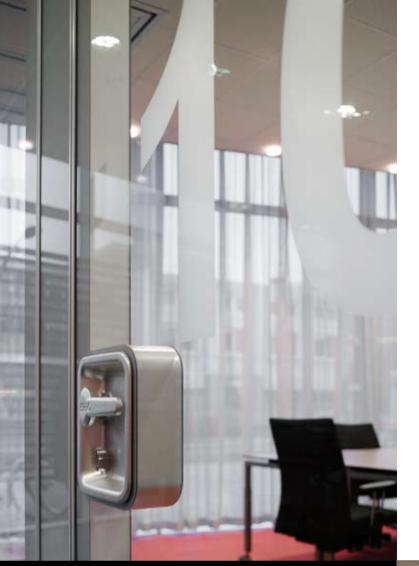

#### Visio 85, design and operation

Glass is associated with clarity, purity, transparency and reflection. More and more architects and end-users are valuing the properties of glass and applying them in their interior designs. With the Visio 85 mobile glass wall, Espero has adapted to this and adds a further property: sound insulation! The Visio 85 achieves a Rw-value of 40 dB (laboratory value) and is thus the first fully glazed mobile wall which can also be adapted to divide an office. The panels are constructed from a 90 mm slender, self-supporting aluminium frame on which 6 mm thick hardened clear glass is mounted on both sides. It is simple, quick and comfortable to operate with the help of the trusted Espero Quick system. The vertical profiles are fitted with rubber sealing profiles, which, in combination with the seals on the bottom and top, ensure a good closure.

The panels are moved via the overhead aluminium track system. In combination with the trolley wheels, a noiseless and flexible movement is guaranteed, while the layout of the track system can be adapted entirely to your wishes.