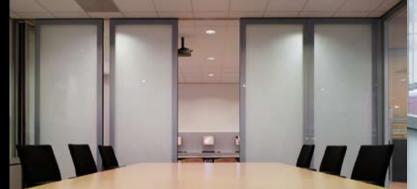

## Utility

Conference rooms, too, can be flexibly divided by the Visio 85, with corners and angled joints also among the possibilities. Through the use of inbuilt door components, the rooms are separately accessible. Add to this the possibility of combining different types of glass (in these photos clear and frosted) or solid Sonico 85 panels a wide range of variations is available for use with the Visio 85 mobile glass walls.