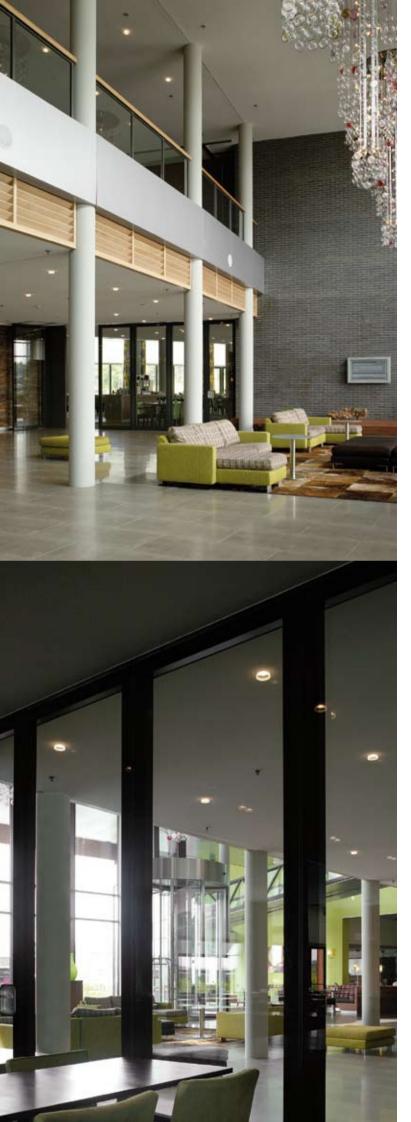

#### Visio 85, design and operation

Glass is associated with clarity, purity, transparency and reflection. More and more architects and end-users are valuing the properties of glass and applying them in their interior designs. With the Visio 85 mobile glass wall, Espero has adapted to this and adds a further property: sound insulation! The Visio 85 achieves a Rw-value of 40 dB (laboratory value) and is thus the first fully glazed mobile wall which can also be adapted to divide an office. The panels are constructed from a 90 mm slender, self-supporting aluminium frame on which 6 mm thick hardened clear glass is mounted on both sides. It is simple, quick and comfortable to operate with the help of the trusted Espero Quick system. The vertical profiles are fitted with rubber sealing profiles, which, in combination with the seals on the bottom and top, ensure a good closure.

The panels are moved via the overhead aluminium track system. In combination with the trolley wheels, a noiseless and flexible movement is guaranteed, while the layout of the track system can be adapted entirely to your wishes.

## Unlimited flexibility

The Visio 85 offers the possibility of partitioning rooms without compromising the spatial effect envisaged by the architect. Through the high degree of transparency, the overall view is of course retained yet at the same time there is division, resulting in the available square metres being usable in an optimum and flexible way.