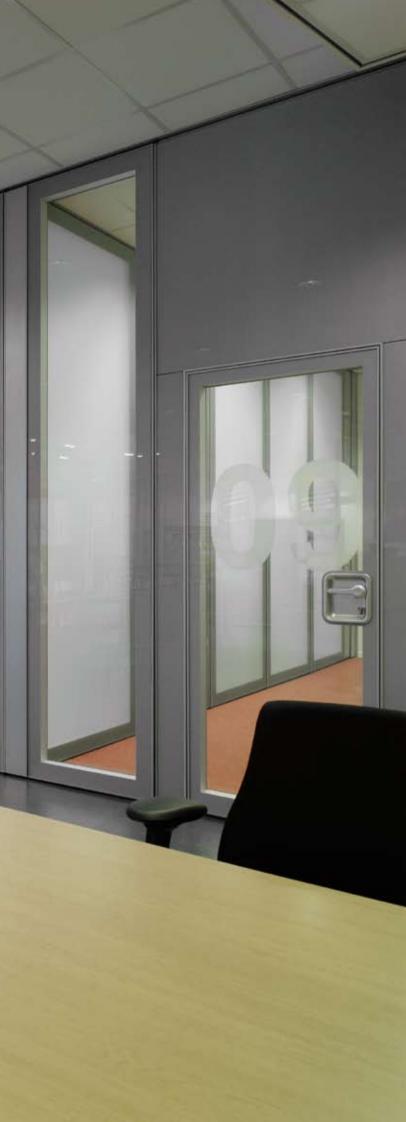

## Utility

Conference rooms, too, can be flexibly divided by the Visio 85, with corners and angled joints also among the possibilities. Through the use of inbuilt door components, the rooms are separately accessible. Add to this the possibility of combining different types of glass (in these photos clear and frosted) or solid Sonico 85 panels a wide range of variations is available for use with the Visio 85 mobile glass walls.