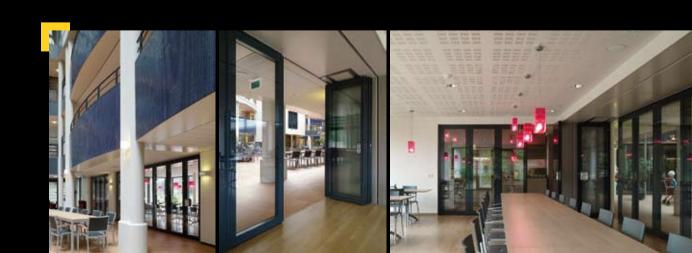

## Utility

Conference rooms, too, can be flexibly divided by the Visio 85, with corners and angled joints also among the possibilities. Through the use of inbuilt door components, the rooms are separately accessible. Add to this the possibility of combining different types of glass (in these photos clear and frosted) or solid Sonico 85 panels a wide range of variations is available for use with the Visio 85 mobile glass walls.

## Integration or prominence

Through the use of colour, full integration or simply heavy emphasis in your interior can be achieved with the Visio85. The possible treatments of the glass can also determine the ultimate effect of the use of the Visio85. If desired, special uses of Visio85 panels are also possible. Espero's philosophy is to be flexible in every sense.