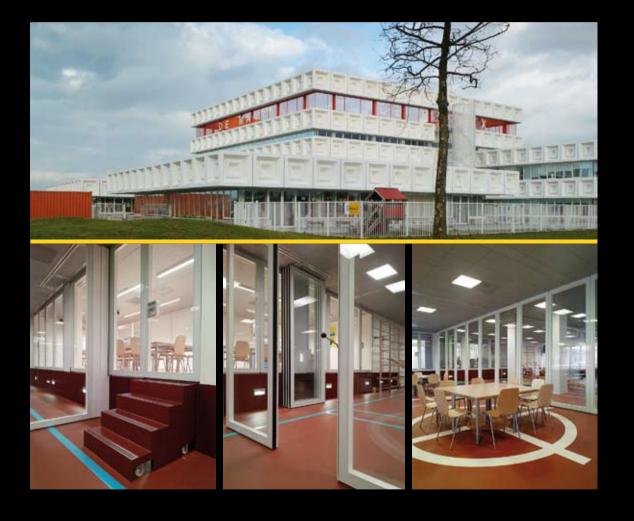

### Education

With the increase in the number of all-inclusive schools (multifunctional centres), the demand for interiors to be flexibly divided is constantly on the increase. Espero is very happy to work with you in order to arrive at a solution which fits into your interior design plans. Here too, the Espero Visio 85 offers a transparent and safe solution.

## Unlimited flexibility

The Visio 85 offers the possibility of partitioning rooms without compromising the spatial effect envisaged by the architect. Through the high degree of transparency, the overall view is of course retained yet at the same time there is division, resulting in the available square metres being usable in an optimum and flexible way.