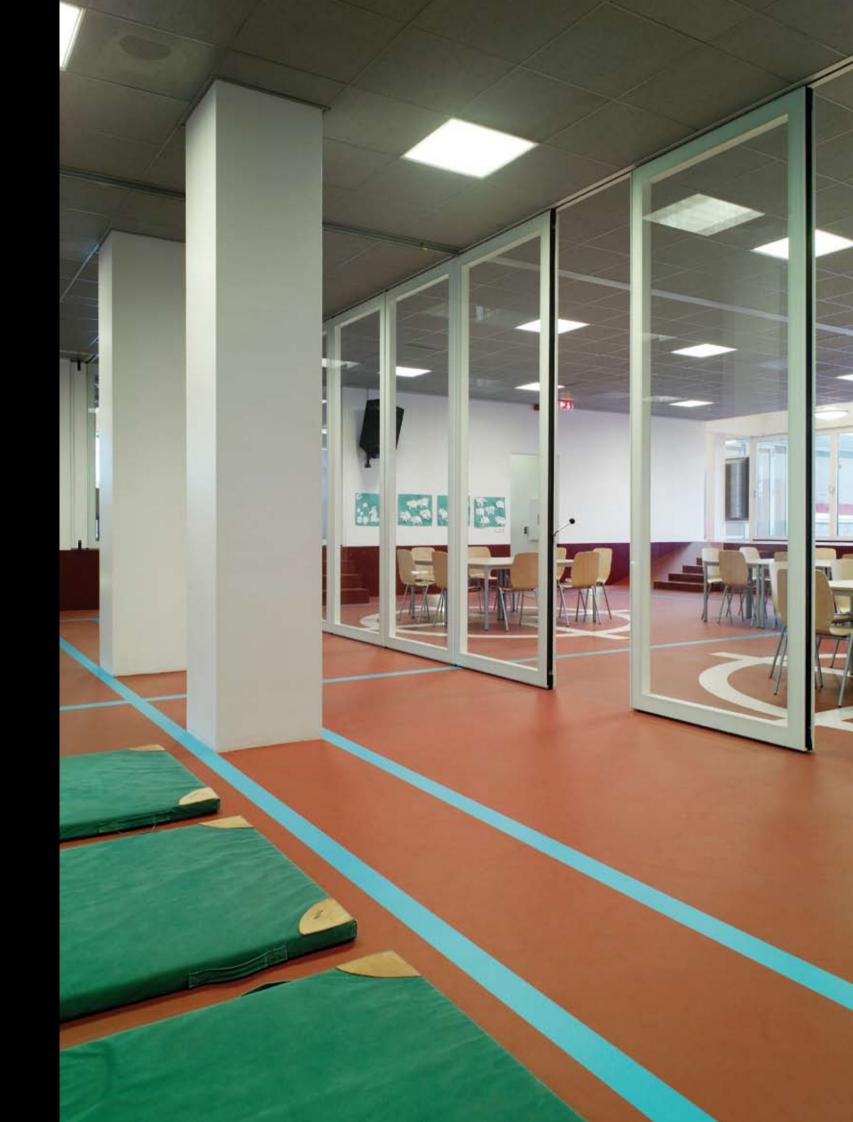

### Education

With the increase in the number of all-inclusive schools (multifunctional centres), the demand for interiors to be flexibly divided is constantly on the increase. Espero is very happy to work with you in order to arrive at a solution which fits into your interior design plans. Here too, the Espero Visio 85 offers a transparent and safe solution.

## Unlimited flexibility

The Visio 85 offers the possibility of partitioning rooms without compromising the spatial effect envisaged by the architect. Through the high degree of transparency, the overall view is of course retained yet at the same time there is division, resulting in the available square metres being usable in an optimum and flexible way.