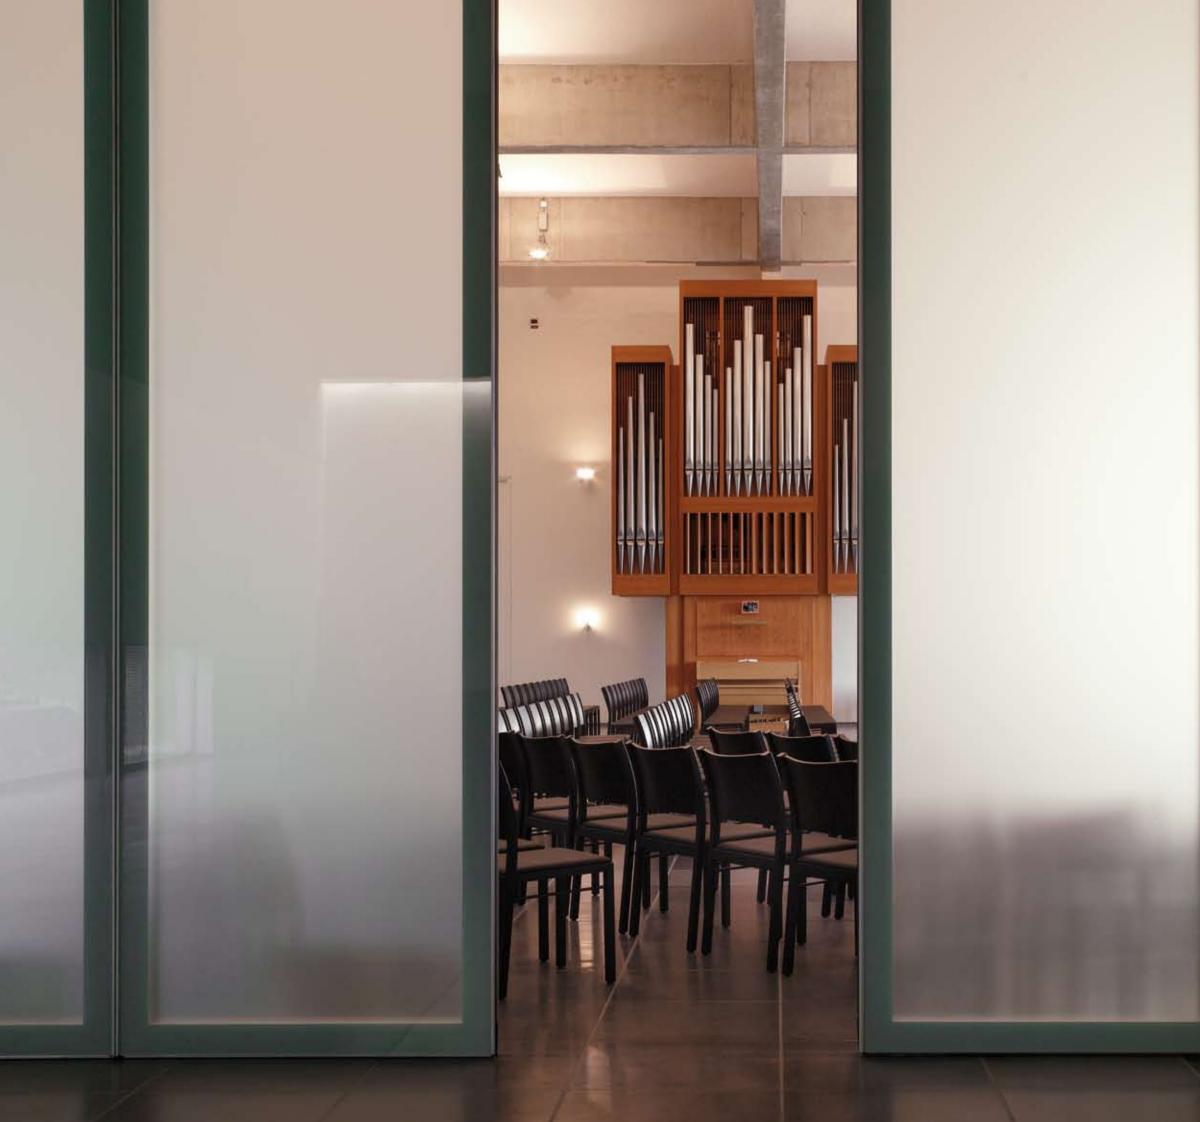

#### Design

With the reconstruction of this church in Waarschoot (B) which was largely destroyed by fire, the architect has deliberately chosen a glass mobile wall to divide two rooms. The sober choice of colour of the profiles and the use of frosted glass contribute towards the serene atmosphere of the interior, with changing (day) light conditions nevertheless remaining visible in both rooms. This is a beautiful example of unity in form and function being achieved by using the Visio 85.