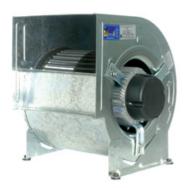

# BD 7/7 M4 0,15kW

#### Series general data BD

- MANUFACTURING FEATURES:

   Galvanised steel sheet housing.

   Polyamide impeller reinforced with fiberglass in models 7/7, 9/9, 10/10 and 12/12. Galvanised steel sheet impeller in the rest of models.
- In the rest of models.

   Double inlet forward curved impeller in all models except 25/13, with single inlet.

   Supplied with mounting feet (included in price) except cubic models, supported and reinforced by lateral plates.

   Motor fixing with an exclusive system designed by Casals through flexible arms and silent blocks that avoid any vibration. Flexible arms in compliance with the ROHS 2002/95/EC Directive (Restriction of the Use of Certain Hazardous Substances in Electrical and Electronic Equipments).

   Closed motors specially designed by Casals: extruded aluminium motor housing, wiring box fit in the motor with IP-65 protection. Motor with IP-55 protection and Class F insulation. Manufactured with standard voltages: 230V 50 Hz in single phase motors and 230/400V 50 Hz in three phase motors.
- Motors with controllable voltage speed except three phase motors only controlled by frequency.