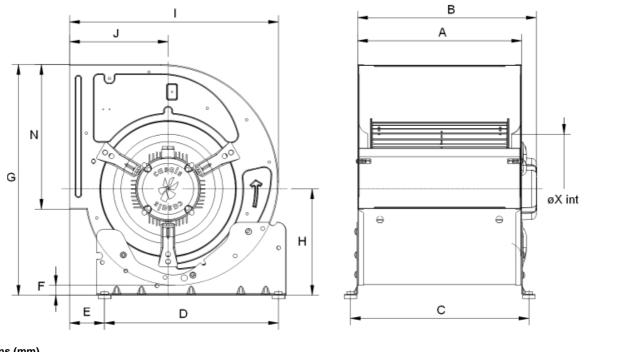

# dimensions diagram

#### Dimensions (mm)

| A=230 | B máx=297 | C=259 | D=245 | E=48,5 | F=9,5 | G=337 | H=150 | I=316 | J=153 | N=208 | X=158 |
|-------|-----------|-------|-------|--------|-------|-------|-------|-------|-------|-------|-------|