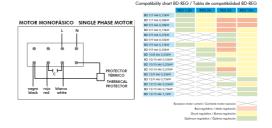

#### Series accessories BD







INT



PΕ



RA





RI



## Characteristic curve



#### **Design point**

| Q (m3/h)  |  |
|-----------|--|
| Ps(mmH2O) |  |

#### Service point

### **Technical data**

| Impeller rpm            | 1300 |
|-------------------------|------|
| Motor rpm               | 1300 |
| Approx. weight(kg)      | 75   |
| Maximum flow rate(m3/h) | 1550 |

| Power(kW)    | 0,15 |
|--------------|------|
| Imax 230V(A) | 1,85 |
| Imax 400V(A) | -    |
| Imax 690V(A) | -    |





# BD 7/7 M4 0,15kW

# dimensions diagram



#### Dimensions (mm)

| A=230 | B máx=297 | C=259 | D=245 | E=48,5 | F=9,5 | G=337 | H=150 | I=316 | J=153 | N=208 | X=158 |
|-------|-----------|-------|-------|--------|-------|-------|-------|-------|-------|-------|-------|

# Wiring diagram