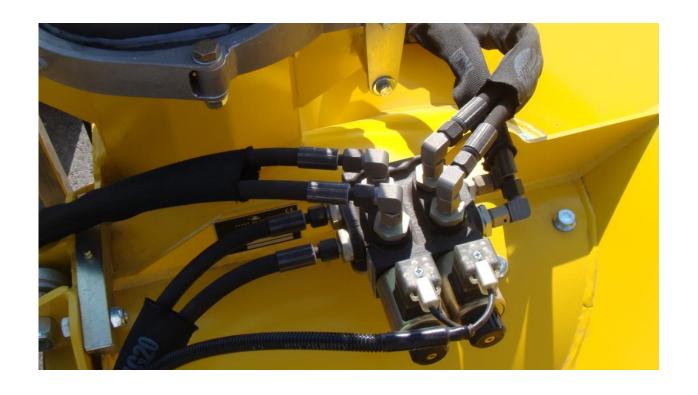

## 



#### **TECHNICAL DATA OF SELECTOR VALVES**



# The introduction of stackable circuit selector valves

**USAGE: SINGLE OR MODULAR** 

THE ACTION OF TWO EXECUTIVE ELEMENTS CAN BE CONTROLLED BY ONE SELECTOR VALVES ONLY

THOSE N+1 ACTION EXECUTIVE ELEMENTS CAN BE CONTROLLED BY N PCS OF SELECTOR VALVES





#### THE APPLICATION IN THE CONSTRUCTION/AGRICULTURE



### THE APPLICATION IN THE EXCAVATOR



#### **IMPORTANT:**

- 1,THIS SELECTOR VALVES CAN REPLACE THE PROPORTIONAL ELEMENT WHICH THE PRICE IS VERY EXPENSIVE, THAT CUSTOMER COULD SAVE LOTS OF COST IF THEY CHOOSE THIS VALVE
- 2,THIS SELECTOR VALVES COULD SAVE THE QUANTITY OF THE HANDLE OF THE ELECTRIC CONTROL AND HANDLE OF THE HYDRAULIC CONTROL, AND IT COULD REPLACE THE MANUAL OPERATED MULTIPLE VALVES
- 3,THE MENU OF THE ELECTRIC CONTR