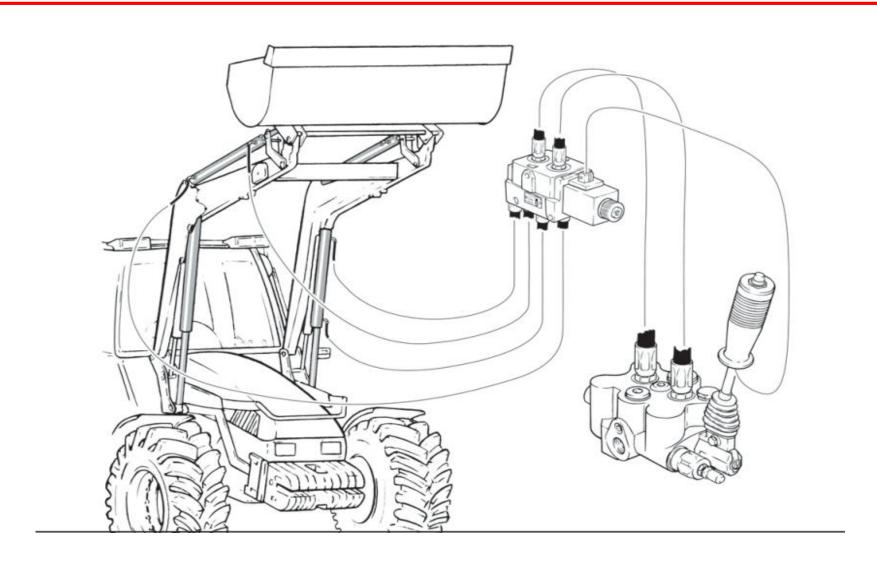

## 



#### **TECHNICAL DATA OF SELECTOR VALVES**



# The introduction of stackable circuit selector valves

**USAGE: SINGLE OR MODULAR** 

THE ACTION OF TWO EXECUTIVE ELEMENTS CAN BE CONTROLLED BY ONE SELECTOR VALVES ONLY

THOSE N+1 ACTION EXECUTIVE ELEMENTS CAN BE CONTROLLED BY N PCS OF SELECTOR VALVES





#### THE APPLICATION IN THE CONSTRUCTION/AGRICULTURE



### THE APPLICATION IN THE EXCAVATOR



#### **IMPORTANT:**

- 1,THIS SELECTOR VALVES CAN REPLACE THE PROPORTIONAL ELEMENT WHICH THE PRICE IS VERY EXPENSIVE, THAT CUSTOMER COULD SAVE LOTS OF COST IF THEY CHOOSE THIS VALVE
- 2,THIS SELECTOR VALVES COULD SAVE THE QUANTITY OF THE HANDLE OF THE ELECTRIC CONTROL AND HANDLE OF THE HYDRAULIC CONTROL, AND IT COULD REPLACE THE MANUAL OPERATED MULTIPLE VALVES
- 3,THE MENU OF THE ELECTRIC CONTROL TO THE VALVES CAN BE INTEGRATED ON THE HANDLE OF THE CONTROLLER THAT IT IS AN ADVANTAGE TO IMPROVE THE OPERATION WHEN USERS WERE OPEATING THE EQUIPMENT
- 4,THE SELECTTOR VALVES COULD SAVE THE LENGTH OF THE HOSE AND THE QUANTITY OF THE FITTINGS