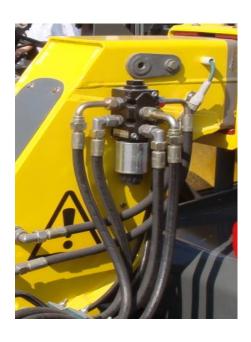

## 



#### **TECHNICAL DATA OF SELECTOR VALVES**



# The introduction of stackable circuit selector valves

**USAGE: SINGLE OR MODULAR** 

THE ACTION OF TWO EXECUTIVE ELEMENTS CAN BE CONTROLLED BY ONE SELECTOR VALVES ONLY

THOSE N+1 ACTION EXECUTIVE ELEMENTS CAN BE CONTROLLED BY N PCS OF SELECTOR VALVES





#### THE APPLICATION IN THE CONSTRUCTION/AGRICULTURE



### THE APPLICATION IN THE EXCAVATOR



#### **IMPORTANT:**

- 1,THIS SELECTOR VALVES CAN REPLACE THE PROPORTIONAL ELEMENT WHICH THE PRICE IS VERY EXPENSIVE, THAT CUSTOMER COULD SAVE LOTS OF COST IF THEY CHOOSE THIS VALVE
- 2,THIS SELECTOR VALVES COULD SAVE THE QUANTITY OF THE HANDLE OF THE ELECTRIC CONTROL AND HANDLE OF THE HYDRAULIC CONTROL, AND IT COULD REPLACE THE MANUAL OPERATED MULTIPLE VALVES
- 3,THE MENU OF THE ELECTRIC CONTROL TO THE VALVES CAN BE INTEGRATED ON THE HANDLE OF THE CONTROLLER THAT IT IS AN ADVANTAGE TO IMPROVE THE OPERATION WHEN USERS WERE OPEATING THE EQUIPMENT
- 4,THE SELECTTOR VALVES COULD SAVE THE LENGTH OF THE HOSE AND THE QUANTITY OF THE FITTINGS