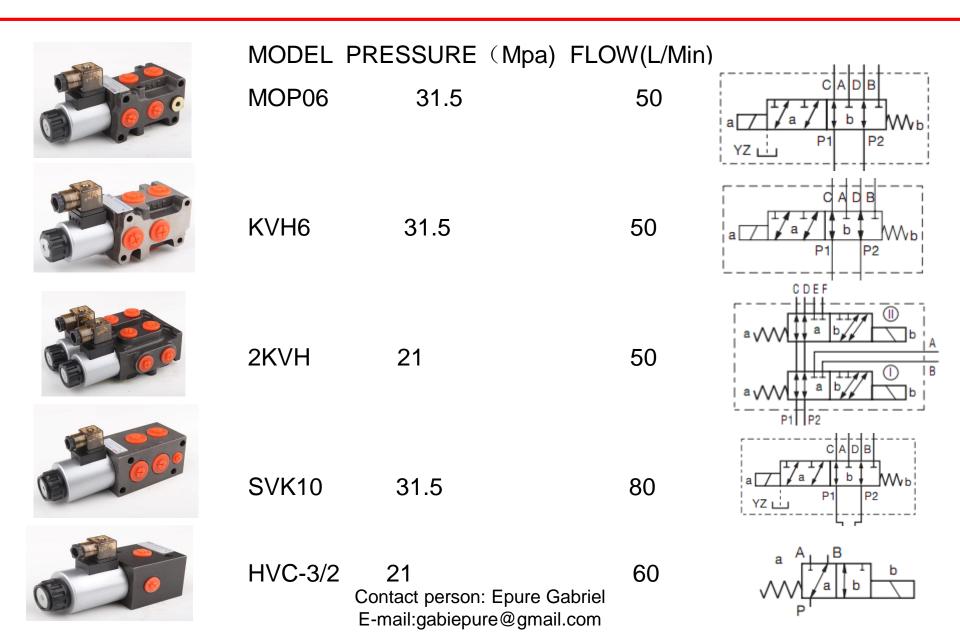

## 



#### **TECHNICAL DATA OF SELECTOR VALVES**



# The introduction of stackable circuit selector valves

**USAGE: SINGLE OR MODULAR** 

THE ACTION OF TWO EXECUTIVE ELEMENTS CAN BE CONTROLLED BY ONE SELECTOR VALVES ONLY

THOSE N+1 ACTION EXECUTIVE ELEMENTS CAN BE CONTROLLED BY N PCS OF SELECTOR VALVES





#### THE APPLICATION IN THE CONSTRUCTION/AGRICULTURE



### THE APPLICATION IN THE EXCAVATOR



#### **IMPORTANT:**

- 1,THIS SELECTOR VALVES CAN REPLACE THE PROPORTIONAL ELEMENT WHICH THE PRICE IS VERY EXPENSIVE, THAT CUSTOMER COULD SAVE LOTS OF COST IF THEY CHOOSE THIS VALVE
- 2,THIS SELECTOR VALVES COULD SAVE THE QUANTITY OF THE HANDLE OF THE ELECTRIC CONTROL AND HANDLE OF THE HYDRAULIC CONTROL, AND IT COULD REPLACE THE MANUAL OPERATED MULTIPLE VALVES
- 3,THE MENU OF THE ELECTRIC CONTROL TO THE VALVES CAN BE INTEGRATED ON THE HAND