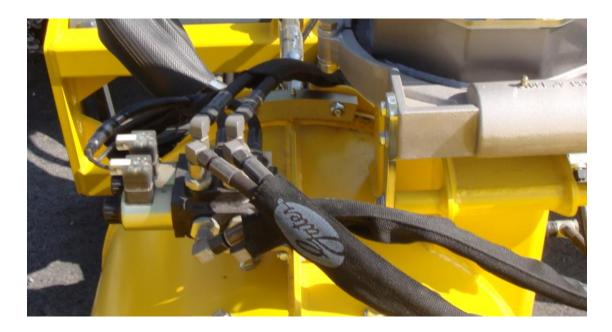

## 



#### **TECHNICAL DATA OF SELECTOR VALVES**



# The introduction of stackable circuit selector valves

**USAGE: SINGLE OR MODULAR** 

THE ACTION OF TWO EXECUTIVE ELEMENTS CAN BE CONTROLLED BY ONE SELECTOR VALVES ONLY

THOSE N+1 ACTION EXECUTIVE ELEMENTS CAN BE CONTROLLED BY N PCS OF SELECTOR VALVES





#### THE APPLICATION IN THE CONSTRUCTION/AGRICULTURE



### THE APPLICATION IN THE EXCAVATOR



#### **IMPORTANT:**

- 1,THIS SELECTOR VALVES CAN REPLACE THE PROPORTIONAL ELEMENT WHICH THE PRICE IS VERY EXPENSIVE, THAT CUSTOMER COULD SAVE LOTS OF COST IF THEY CHOOSE THIS VALVE
- 2,THIS SELECTOR VALVES COULD SAVE THE QUANTITY OF THE HANDLE OF THE ELECTRIC CONTROL AND HANDLE OF THE HYDRAULIC CONTROL, AND IT COULD REPLACE THE MANUAL OPERATED MULTIPLE VALVES
- 3,THE MENU OF THE ELECTRIC CONTROL TO THE VALVES CAN BE INTEGRATED ON THE HANDLE OF THE CONTROLLER THAT IT IS AN ADVANTAGE TO IMPROVE THE OPERATION WHEN USERS WERE OPEATING THE EQUIPMENT
- 4,THE SELECTTOR VALVES COULD SAVE THE LENGTH OF THE HOSE AND THE QUANTITY OF THE FITTINGS