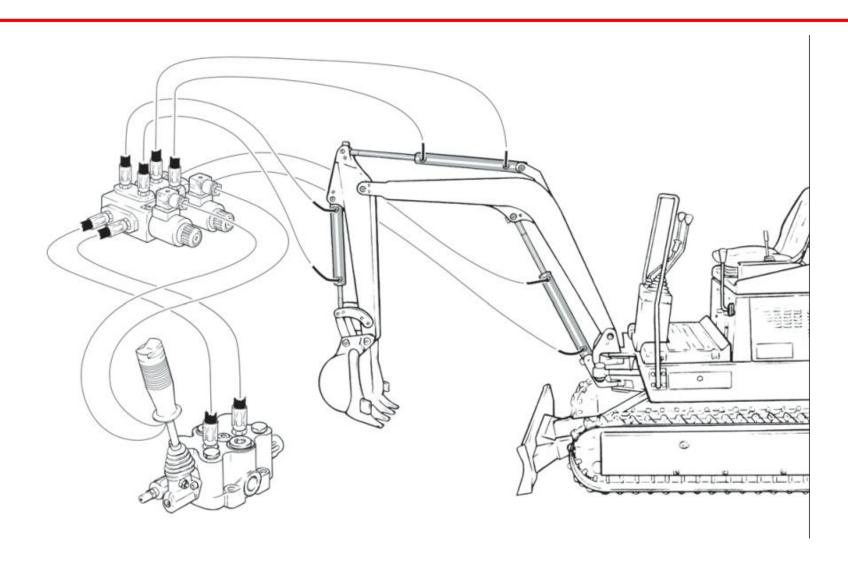

## 



#### **TECHNICAL DATA OF SELECTOR VALVES**



# The introduction of stackable circuit selector valves

**USAGE: SINGLE OR MODULAR** 

THE ACTION OF TWO EXECUTIVE ELEMENTS CAN BE CONTROLLED BY ONE SELECTOR VALVES ONLY

THOSE N+1 ACTION EXECUTIVE ELEMENTS CAN BE CONTROLLED BY N PCS OF SELECTOR VALVES





#### THE APPLICATION IN THE CONSTRUCTION/AGRICULTURE



### THE APPLICATION IN THE EXCAVATOR



#### **IMPORTANT:**

- 1,THIS SELECTOR VALVES CAN REPLACE THE PROPORTIONAL ELEMENT WHICH THE PRICE IS VERY EXPENSIVE, THAT CUSTOMER COULD SAVE LOTS OF COST IF THEY CHOOSE THIS VALVE
- 2,THIS SELECTOR VALVES COULD SAVE THE QUANTITY OF THE HANDLE OF THE ELECTRIC CONTROL AND HANDLE OF THE HYDRAULIC CONTROL, AND IT COULD REPLACE THE MANUAL OPERATED MULTIPLE VALVES
- 3,THE MENU OF THE ELECTRIC CONTROL TO THE VALVES CAN BE INTEGRATED ON THE HANDLE OF THE CONTROLLER THAT IT IS AN ADVANTAGE TO IMPROVE THE OPERATION WHEN USERS WERE OPEATING THE EQUIPMENT
- 4,THE SELECTTOR VALVES COULD SAVE THE LENGTH OF THE HOSE AND THE QUANTITY OF THE FITTINGS