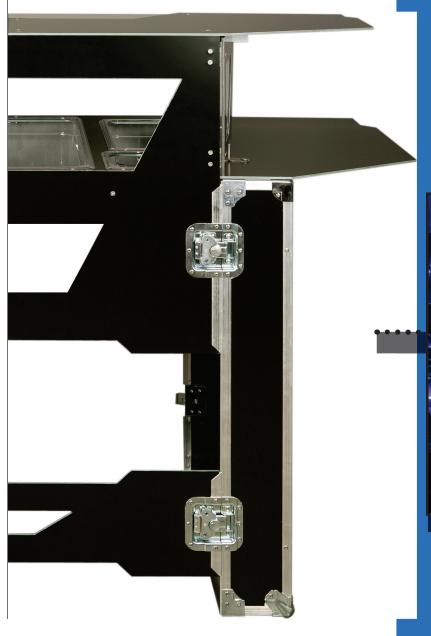

## THE STRONGEST, MOST STYLISH, PORTABLE BAR IN THE WORLD

Steel construction for years of use. Surfaces hold up to 300lbs. All pan<mark>els can be</mark> customized with style, color, logo or man<mark>y other</mark> options Hardened wheels make transporation easy Polycarbonate ice and condiment bins included 13 bottle speed rack

Underbar storage area

Bulbar is a dedicated to the afordable and durable production, research and distribution of the world's premier mobile folding bars, modular event bars and brick and mortar bar solutions. BullBars are designed by bartenders...us!

Despite their lightweight design and portability, BulBars are the most durable mobile bars on the market. Instead of using plexiglass, heavy steel or cloth skirts like our competitors. BullBars are constructed from double thick anodized aluminium ensuring they can hold 300 pounds with no flex. We are so confident in their strength we offer a 5 year manufactures warranty, meaning your investment is in safe